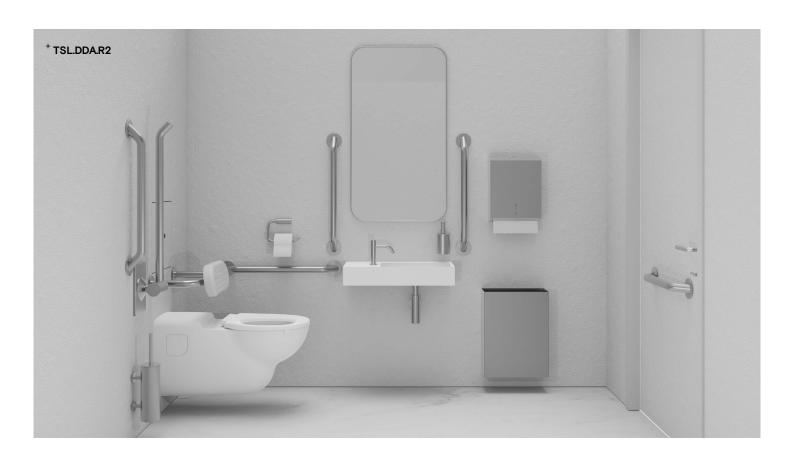

# Doc M Pack / Wall Hung WC / Paper Towel

TSL.DDA.R2

The TSL.DDA.R2 is a well co-ordinated and compliant Doc M pack for use within any DDA washroom.

| Finish                   | Codes         | LRV* |
|--------------------------|---------------|------|
| <ul><li>Satin</li></ul>  | TSL.DDA.R2.CS | 58   |
| <ul><li>Black</li></ul>  | TSL.DDA.R2.BK | 3    |
| <ul><li>Brass</li></ul>  | TSL.DDA.R2.BR | 40   |
| <ul><li>Copper</li></ul> | TSL.DDA.R2.CP | 19   |
| <ul><li>Bronze</li></ul> | TSL.DDA.R2.BZ | 17   |

### About

The TSL.DDA includes all product listed below and ensures full compliance with Approved Document Part M of the Building Regulations. All products have been designed in conjunction with each other to ensure a consistent and co-ordinated aesthetic. The set is delivered as a single package to ease the onsite installation process.

### **Products Included**

| 1x | TSL.Mono.DDA | Monolith Basin - (Available RH & LH)         |
|----|--------------|----------------------------------------------|
| 4x | TSL.GR45.600 | Straight Grab Bar - 600mm                    |
| 1x | TSL.GR45     | Hinged Grab Bar - (Available RH & LH)        |
| 1x | TSL.990      | Sensor Deck Mounted Tap / Small              |
| 1x | TSL.938      | Wall Mounted Cylindrical Pump Soap Dispenser |
| 1x | TSL.650      | Adjustable Bottle Trap                       |
| 1x | TSL.721      | WC Sensor Flush Valve                        |
| 1x | TSL.CISTERN  | Cistern Compatible with TSL.721              |
| 1x | TSL.45       | Single Toilet Roll Holder                    |
| 1x | TSL.323      | Toilet Brush with Holder                     |
| 2x | TSL.974      | Coat Hook                                    |
| 1x | TSL.735      | Wall Mounted Paper Towel Dispenser           |
| 1x | TSL.279      | 25L Waste Receptacle                         |
| 1x | TSL.WH750    | Wall Hung 750mm Projection WC                |
| 1x | TSL.522      | DDA Backrest                                 |
| 1x | TSL.SZPC     | DDA Single Zone Assistance Kit               |
| 1x | TSL.MR2O     | Wall Mounted Mirror / Rectangular            |
| 1x | TSL.WCFRAME  | WC Frame                                     |
|    |              |                                              |