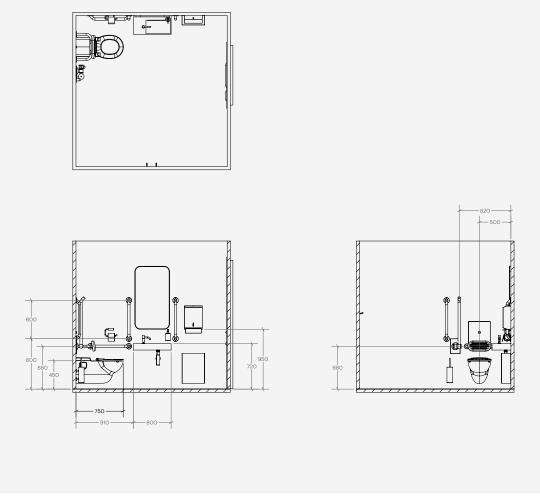

### About

The TSL.DDA includes all product listed below and ensures full compliance with Approved Document Part M of the Building Regulations. All products have been designed in conjunction with each other to ensure a consistent and co-ordinated aesthetic. The set is delivered as a single package to ease the onsite installation process.

### **Products Included**

| 1x | TSL.Mono.DDA | Monolith Basin - (Available RH & LH)         |
|----|--------------|----------------------------------------------|
| 4x | TSL.GR45.600 | Straight Grab Bar - 600mm                    |
| 1x | TSL.GR45     | Hinged Grab Bar - (Available RH & LH)        |
| 1x | TSL.990      | Sensor Deck Mounted Tap / Small              |
| 1x | TSL.938      | Wall Mounted Cylindrical Pump Soap Dispenser |
| 1x | TSL.650      | Adjustable Bottle Trap                       |
| 1x | TSL.721      | WC Sensor Flush Valve                        |
| 1x | TSL.CISTERN  | Cistern Compatible with TSL.721              |
| 1x | TSL.45       | Single Toilet Roll Holder                    |
| 1x | TSL.323      | Toilet Brush with Holder                     |
| 2x | TSL.974      | Coat Hook                                    |
| 1x | TSL.735      | Wall Mounted Paper Towel Dispenser           |
| 1x | TSL.279      | 25L Waste Receptacle                         |
| 1x | TSL.WH750    | Wall Hung 750mm Projection WC                |
| 1x | TSL.522      | DDA Backrest                                 |
| 1x | TSL.SZPC     | DDA Single Zone Assistance Kit               |
| 1x | TSL.MR2O     | Wall Mounted Mirror / Rectangular            |
| 1x | TSL.WCFRAME  | WC Frame                                     |
|    |              |                                              |