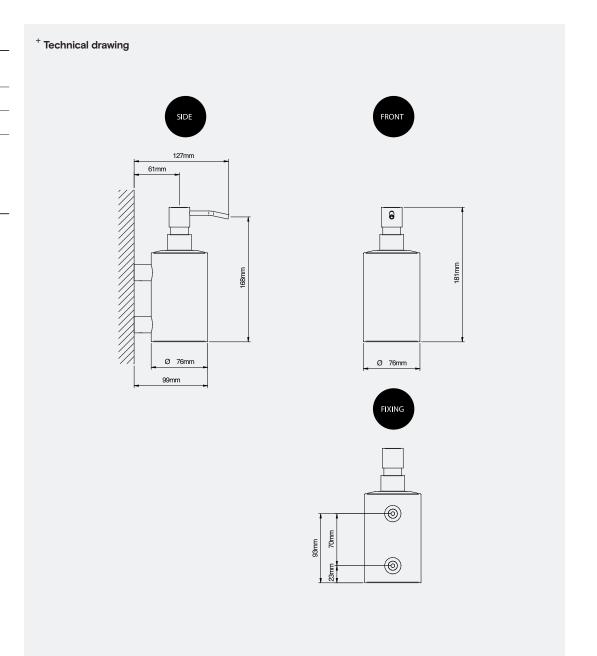

#### **Technical Data**

| Weight                     | 0.78Kg                                                                                                        |  |
|----------------------------|---------------------------------------------------------------------------------------------------------------|--|
| Recommended soap viscosity | 100 to 3800 cPs Liquid soap only - pH Rating 8+<br>Not for use with foam soap, alcohol gel or hand sanitiser. |  |
| Stainless steel grade      | Body - 316, brackets and nozzle 304                                                                           |  |
| Capacity                   | 400ml                                                                                                         |  |
| Warranty                   | 1 Year limited - unlimited digital support                                                                    |  |

## Installation requirments

| Fixing centres | 70mm |
|----------------|------|

UK: +44 (0) 161 482 7000 www.thesplashlab.com/uk info.uk@thesplashlab.com All things considered.