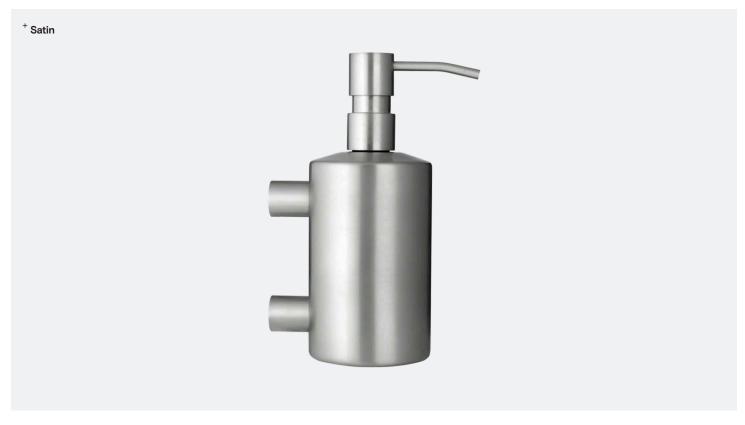

# Wall Mounted Cylindrical Pump Soap Dispenser

TSL.938

The TSL.938 is a pump action wall mounted soap dispenser. This cylindrical dispenser has a 400ml capacity.

| Finish                   | Codes       | LRV* |
|--------------------------|-------------|------|
| <ul><li>Black</li></ul>  | TSL.938.BK  | 3    |
| Brass                    | TSL.938.BR  | 40   |
| Satin                    | TSL.938.CS  | 58   |
| <ul><li>Bronze</li></ul> | TSL.3002.BZ | 17   |
| <ul><li>Copper</li></ul> | TSL.938.CP  | 19   |

#### **Technical Data**

| Weight                     | 0.78Kg                                                                                                        |  |
|----------------------------|---------------------------------------------------------------------------------------------------------------|--|
| Recommended soap viscosity | 100 to 3800 cPs Liquid soap only - pH Rating 8+<br>Not for use with foam soap, alcohol gel or hand sanitiser. |  |
| Stainless steel grade      | Body - 316, brackets and nozzle 304                                                                           |  |
| Capacity                   | 400ml                                                                                                         |  |
| Warranty                   | 1 Year limited - unlimited digital support                                                                    |  |