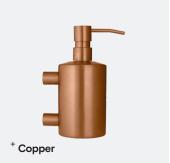

# Wall Mounted Cylindrical Pump Soap Dispenser

TSL.938

The TSL.938 is a pump action wall mounted soap dispenser. This cylindrical dispenser has a 400ml capacity.

| Finish                   | Codes       | LRV* |
|--------------------------|-------------|------|
| <ul><li>Black</li></ul>  | TSL.938.BK  | 3    |
| Brass                    | TSL.938.BR  | 40   |
| Satin                    | TSL.938.CS  | 58   |
| <ul><li>Bronze</li></ul> | TSL.3002.BZ | 17   |
| <ul><li>Copper</li></ul> | TSL.938.CP  | 19   |