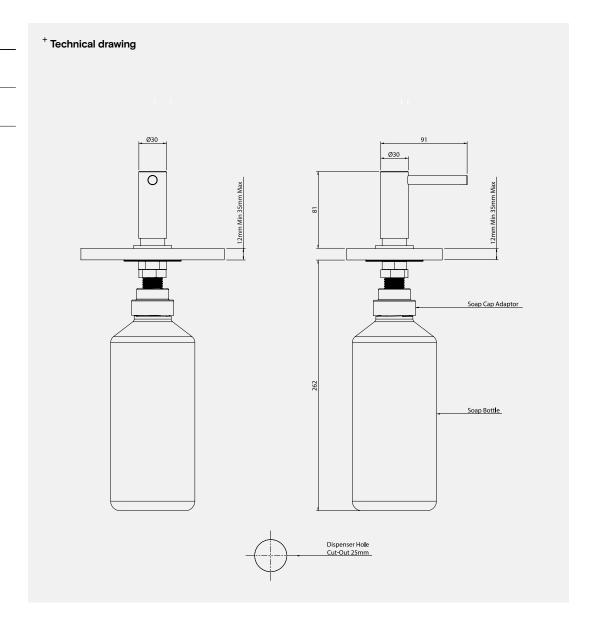

## Installation requirments

| Countertop Cut-out Size      | Ø25mm                                                                                                              |  |
|------------------------------|--------------------------------------------------------------------------------------------------------------------|--|
| Maximum Countertop Thickness | 50mm                                                                                                               |  |
| Access Requirements          | Soap reservoir must be accessible at for initial installation & commissioning and for ongoing/routine maintenance. |  |
| Washroom Layout              | Reservoir must be accessible for installation, commissioning and ongoing maintenance.                              |  |