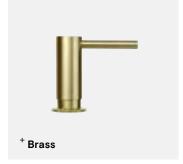

# **Deck Mounted Soap Dispenser**

TSL.410

The TSL.410 is a stainless steel deck mounted soap dispenser, with a sleek and minimalist design.

| Finish                   | Codes      | LRV* |
|--------------------------|------------|------|
| <ul><li>Satin</li></ul>  | TSL.410.CS | 58   |
| Black                    | TSL.410.BK | 3    |
| <ul><li>Brass</li></ul>  | TSL.410.BR | 40   |
| <ul><li>Copper</li></ul> | TSL.410.CP | 19   |
| Bronze                   | TSL.410.BZ | 17   |