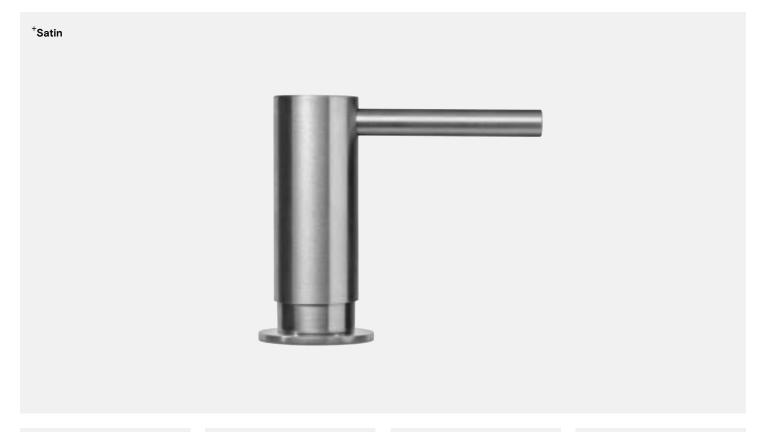

# **Deck Mounted Soap Dispenser**

TSL.410

The TSL.410 is a stainless steel deck mounted soap dispenser, with a sleek and minimalist design.

| Finish                   | Codes      | LRV* |
|--------------------------|------------|------|
| <ul><li>Satin</li></ul>  | TSL.410.CS | 58   |
| Black                    | TSL.410.BK | 3    |
| <ul><li>Brass</li></ul>  | TSL.410.BR | 40   |
| <ul><li>Copper</li></ul> | TSL.410.CP | 19   |
| Bronze                   | TSL.410.BZ | 17   |