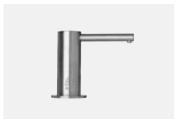

# **Deck Mounted Soap Dispenser**

TSL.410

The TSL.410 is a stainless steel deck mounted soap dispenser, with a sleek and minimalist design.

| Finish                   | Codes      | LRV* |
|--------------------------|------------|------|
| <ul><li>Satin</li></ul>  | TSL.410.CS | 58   |
| Black                    | TSL.410.BK | 3    |
| <ul><li>Brass</li></ul>  | TSL.410.BR | 40   |
| <ul><li>Copper</li></ul> | TSL.410.CP | 19   |
| Bronze                   | TSL.410.BZ | 17   |

#### **Technical Data**

| Weight                  | 700g                                                                                                  |  |
|-------------------------|-------------------------------------------------------------------------------------------------------|--|
| Material                | AISI 304 Stainless Steel                                                                              |  |
| Pump Type               | Manual piston-type                                                                                    |  |
| Standard Discharge      | 1.Oml                                                                                                 |  |
| Finish                  | Brushed                                                                                               |  |
| Recommended Soap Type   | Liquid soap - <100 - 3800cPS viscosity. Not suitable for foam soaps, alcohol gels or hand sanitisers. |  |
| Soap Reservoir Capacity | 1 Litre (standard) 5 Litres (optional remote feed)                                                    |  |
|                         |                                                                                                       |  |