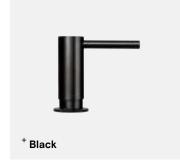

# **Deck Mounted Soap Dispenser**

TSL.410

The TSL.410 is a stainless steel deck mounted soap dispenser, with a sleek and minimalist design.

| Finish                   | Codes      | LRV* |
|--------------------------|------------|------|
| <ul><li>Satin</li></ul>  | TSL.410.CS | 58   |
| Black                    | TSL.410.BK | 3    |
| <ul><li>Brass</li></ul>  | TSL.410.BR | 40   |
| <ul><li>Copper</li></ul> | TSL.410.CP | 19   |
| Bronze                   | TSL.410.BZ | 17   |