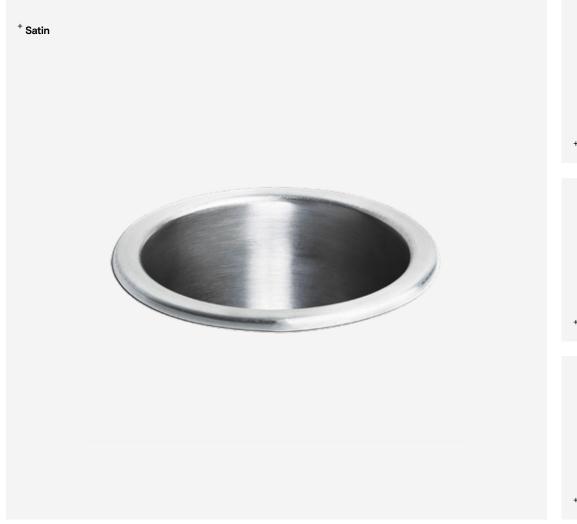

# **Circular Waste Chute**

TSL.R15

The TSL.R15 is a hygienic waste chute with a minimalist stainless steel design.

| Finish |        | Codes      | LRV* |
|--------|--------|------------|------|
| •      | Black  | TSL.R15.BK | 3    |
| •      | Brass  | TSL.R15.BR | 40   |
| •      | Satin  | TSL.R15.CS | 58   |
| •      | Copper | TSL.R15.CP | 19   |