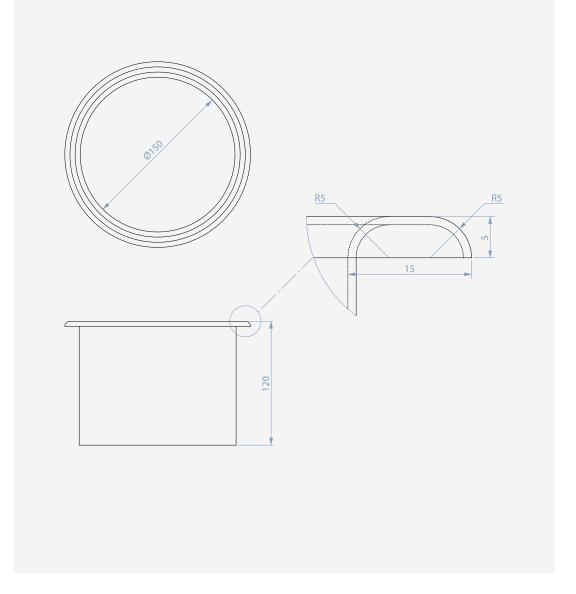

#### **Technical Data**

| Weight   | 0.39kg |
|----------|--------|
| Diameter | 150mm  |
| Depth    | 120mm  |