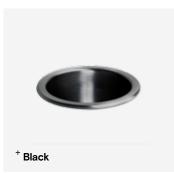

# **Circular Waste Chute**

TSL.R15

The TSL.R15 is a hygienic waste chute with a minimalist stainless steel design.

| Finish |        | Codes      | LRV* |
|--------|--------|------------|------|
| •      | Black  | TSL.R15.BK | 3    |
| •      | Brass  | TSL.R15.BR | 40   |
| •      | Satin  | TSL.R15.CS | 58   |
| •      | Copper | TSL.R15.CP | 19   |