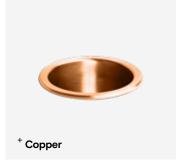

# **Circular Waste Chute**

TSL.R15

The TSL.R15 is a hygienic waste chute with a minimalist stainless steel design.

| Finish |        | Codes      | LRV* |
|--------|--------|------------|------|
| •      | Black  | TSL.R15.BK | 3    |
| •      | Brass  | TSL.R15.BR | 40   |
| •      | Satin  | TSL.R15.CS | 58   |
| •      | Copper | TSL.R15.CP | 19   |