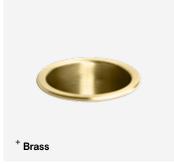

# **Circular Waste Chute**

TSL.R15

The TSL.R15 is a hygienic waste chute with a minimalist stainless steel design.

| Finish |        | Codes      | LRV* |
|--------|--------|------------|------|
| •      | Black  | TSL.R15.BK | 3    |
| •      | Brass  | TSL.R15.BR | 40   |
| •      | Satin  | TSL.R15.CS | 58   |
| •      | Copper | TSL.R15.CP | 19   |