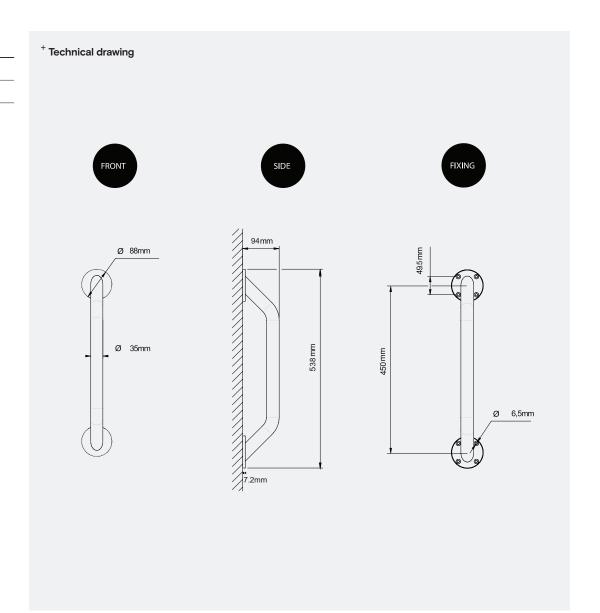

### **Key Components**

TSL.GR45.450 Grab Bar

Concealed fixings roses

#### **Technical Data**

| Weight                | 1.3Kg                        |
|-----------------------|------------------------------|
| Stainless steel grade | 304                          |
| Warrany               | 1 year from date of purchase |