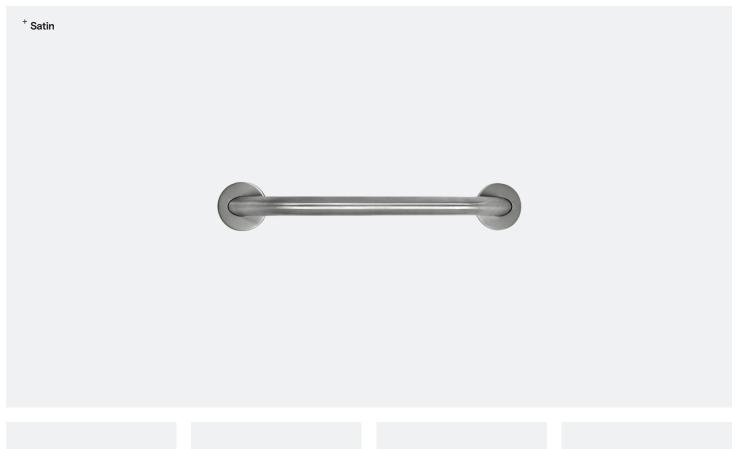

# Straight Grab Bar - 450mm

TSL.GR45.450

The TSL.GR45.450 is a 450mm straight grab bar, which comes with concealed fixing roses

| Finish                   | Codes           | LRV* |
|--------------------------|-----------------|------|
| <ul><li>Black</li></ul>  | TSL.GR45.450.BK | 3    |
| Brass                    | TSL.GR45.450.BR | 40   |
| Satin                    | TSL.GR45.450.CS | 58   |
| <ul><li>Bronze</li></ul> | TSL.GR45.450.BZ | 17   |
| <ul><li>Copper</li></ul> | TSL.GR45.450.CP | 19   |

### **Key Components**

TSL.GR45.450 Grab Bar

Concealed fixings roses