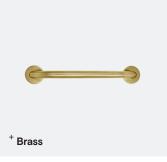

# Straight Grab Bar - 450mm

TSL.GR45.450

The TSL.GR45.450 is a 450mm straight grab bar, which comes with concealed fixing roses

| Finish                   | Codes           | LRV* |
|--------------------------|-----------------|------|
| <ul><li>Black</li></ul>  | TSL.GR45.450.BK | 3    |
| Brass                    | TSL.GR45.450.BR | 40   |
| Satin                    | TSL.GR45.450.CS | 58   |
| <ul><li>Bronze</li></ul> | TSL.GR45.450.BZ | 17   |
| <ul><li>Copper</li></ul> | TSL.GR45.450.CP | 19   |