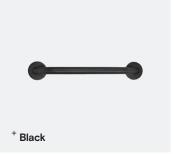

# Straight Grab Bar - 450mm

TSL.GR45.450

The TSL.GR45.450 is a 450mm straight grab bar, which comes with concealed fixing roses

| Finish                   | Codes           | LRV* |
|--------------------------|-----------------|------|
| <ul><li>Black</li></ul>  | TSL.GR45.450.BK | 3    |
| Brass                    | TSL.GR45.450.BR | 40   |
| Satin                    | TSL.GR45.450.CS | 58   |
| <ul><li>Bronze</li></ul> | TSL.GR45.450.BZ | 17   |
| <ul><li>Copper</li></ul> | TSL.GR45.450.CP | 19   |