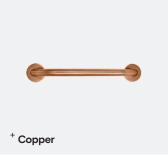

# Straight Grab Bar - 450mm

TSL.GR45.450

The TSL.GR45.450 is a 450mm straight grab bar, which comes with concealed fixing roses

| Finish                   | Codes           | LRV* |
|--------------------------|-----------------|------|
| <ul><li>Black</li></ul>  | TSL.GR45.450.BK | 3    |
| Brass                    | TSL.GR45.450.BR | 40   |
| Satin                    | TSL.GR45.450.CS | 58   |
| <ul><li>Bronze</li></ul> | TSL.GR45.450.BZ | 17   |
| <ul><li>Copper</li></ul> | TSL.GR45.450.CP | 19   |