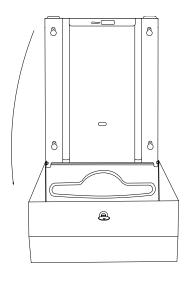

#### how to install

1

Unlock the housing and swing the door open

2

Place the dispenser against the wall and marking fixing locations.

3

Drill four holes, and insert the wall anchors and mounting screws. Leave a small gap to allow the housing to sit snugly between the screw head and the wall

4

Load the dispenser housing with paper towels. Then close the door and secure with the key. The dispenser is now ready for use.