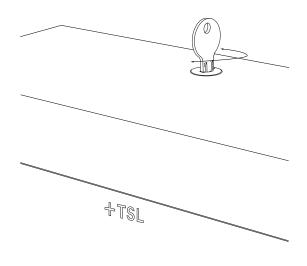

#### how to install

1

Unlock the housing and swing the door open

2

Place the dispenser against the wall and marking fixing locations.

3

Drill four holes, and insert the wall anchors and mounting screws. Leave a small gap to allow the housing to sit snugly between the screw head and the wall