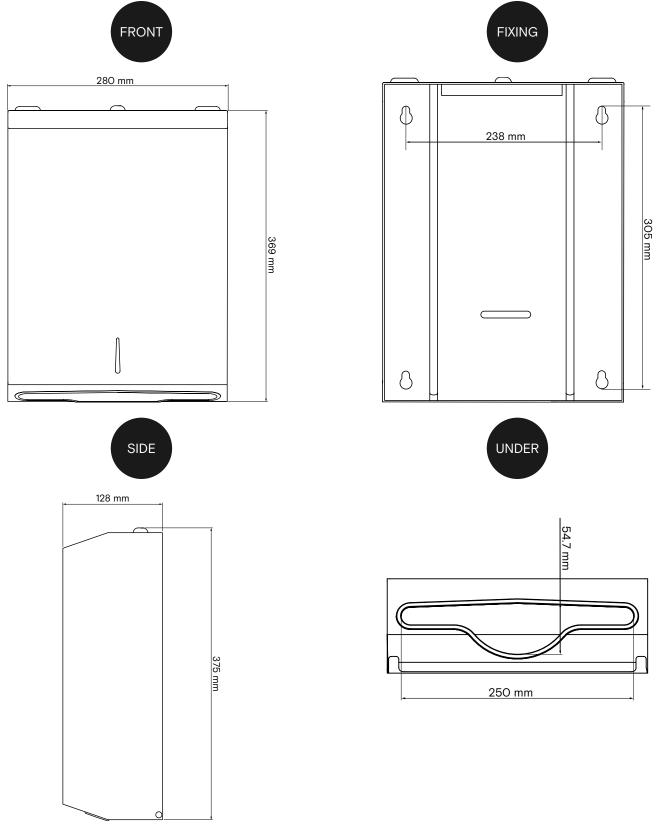

#### technical data

|                           | CS (Brushed satin stainless steel)                 |
|---------------------------|----------------------------------------------------|
|                           | BK (Brushed black PVD)                             |
|                           | BR (Brushed brass PVD)                             |
|                           | CP (Brushed copper PVD)                            |
| Finishes                  | BZ (Brushed bronze PVD)                            |
| Weight                    | 2.31 kg                                            |
| Stainless steel grade     | 304 AISI Stainless steel                           |
|                           | 400-600 sheets                                     |
| Capacity                  | max fold size 270x110mm                            |
| Warranty                  | 1 year limited warranty                            |
|                           | Must be fixed to a firm wall surface, with fixings |
| Installation requirements | appropriate to the wall substrate.                 |