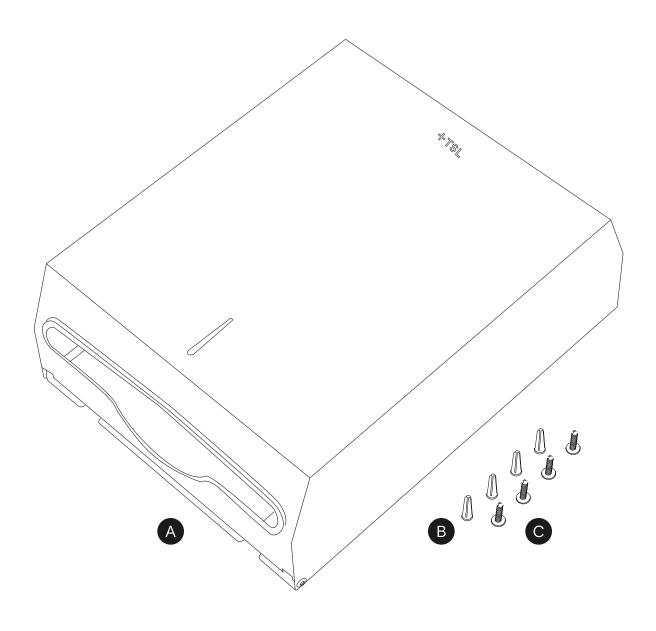

# box contents

| Α | Paper towel dispenser |
|---|-----------------------|
| В | Wall anchor x4        |
| С | Mounting screw x4     |