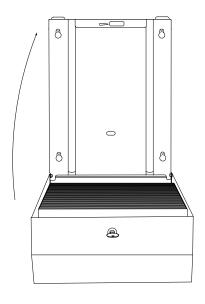

#### how to install

1

Unlock the housing and swing the door open

2

Place the dispenser against the wall and marking fixing locations.

3

Drill four holes, and insert the wall anchors and mounting screws. Leave a small gap to allow the housing to sit snugly between the screw head and the wall

4

Load the dispenser housing with paper towels. Then close the door and secure with the key. The dispenser is now ready for use.