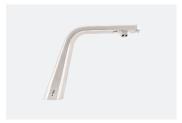

# The Ribbon Soap Dispenser

TSL.RO11

Fully compatible with the The Splash Lab Soap Refill System, the automatic foaming nozzle reliably produces a precise dose of soap every time. The system is easily maintained, with the foaming nozzle simple and quick to replace.