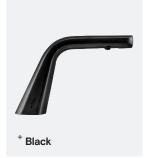

| Finish                   | Codes       | LRV* |
|--------------------------|-------------|------|
| <ul><li>Black</li></ul>  | TSL.RO11.BK | 3    |
| Brass                    | TSL.RO11.BR | 40   |
| Satin                    | TSL.RO11.CS | 58   |
| <ul><li>Bronze</li></ul> | TSL.RO11.BZ | 17   |
| <ul><li>Copper</li></ul> | TSL.RO11.CP | 19   |
| Chrome                   | TSL.RO11.C  | 75   |
| ·                        | ·           |      |