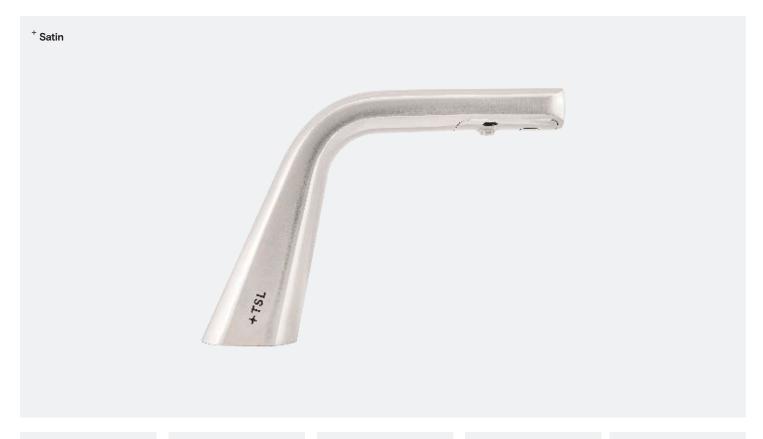

| Finish                   | Codes       | LRV* |
|--------------------------|-------------|------|
| <ul><li>Black</li></ul>  | TSL.RO11.BK | 3    |
| Brass                    | TSL.RO11.BR | 40   |
| Satin                    | TSL.RO11.CS | 58   |
| <ul><li>Bronze</li></ul> | TSL.RO11.BZ | 17   |
| <ul><li>Copper</li></ul> | TSL.RO11.CP | 19   |
| Chrome                   | TSL.RO11.C  | 75   |
| ·                        | ·           |      |