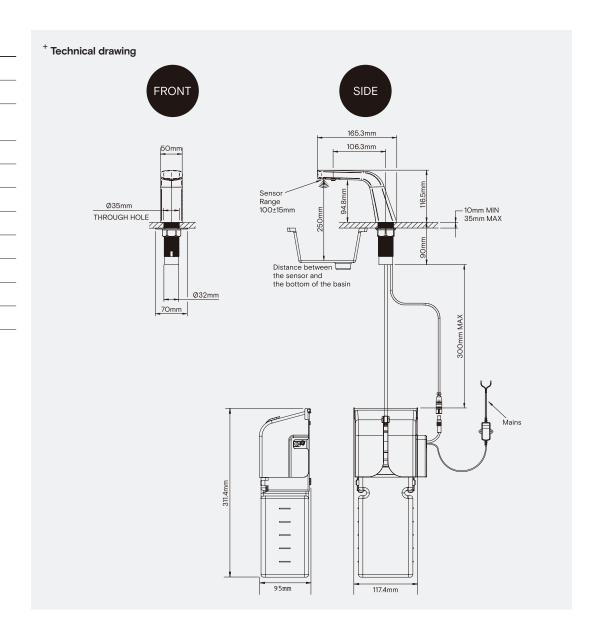

#### **Technical Data**

| Weight                     | 1.5kg                                                                 |  |
|----------------------------|-----------------------------------------------------------------------|--|
| Recommended soap viscosity | Foam soap - <10cPs. Not suitable for alcohol gels or hand sanitizers. |  |
| Stainless steel grade      | 304 Stainless steel                                                   |  |
| Sensor range preset        | 70±15mm (Not adjustable)                                              |  |
| Power supply - Mains       | Input: 100-240V ac; 50/60Hz<br>Output: 6V DC; 1.5A, 9W max            |  |
| Power supply - Battery     | 6V Type AA x 4 pcs Alkaline (not included) (Optional)                 |  |
| Standby power              | 9mA                                                                   |  |
| Warranty                   | One year limited warranty                                             |  |
| Recommended soap system    | The Splash Lab automatic soap feed system                             |  |
|                            |                                                                       |  |

## Installation requirments

| Counter-top cut-out (dia)    | Ø32mm                                                                                                                |  |
|------------------------------|----------------------------------------------------------------------------------------------------------------------|--|
| Maximum countertop thickness | 35mm                                                                                                                 |  |
| Anti-rotation collar         | Included                                                                                                             |  |
| Reflective surfaces          | Not to be installed above highly polished basins                                                                     |  |
| Access requirements          | Pumps and transformers must be accessible at all times for servicing                                                 |  |
| Cabling                      | Low voltage push fit connector to soap dispenser                                                                     |  |
| Power supply                 | Hard wired connection to mains branch circuit, It is recommended that the sensors are installed on their own circuit |  |