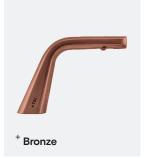

| Finish                   | Codes       | LRV* |
|--------------------------|-------------|------|
| <ul><li>Black</li></ul>  | TSL.RO11.BK | 3    |
| Brass                    | TSL.RO11.BR | 40   |
| Satin                    | TSL.RO11.CS | 58   |
| <ul><li>Bronze</li></ul> | TSL.RO11.BZ | 17   |
| <ul><li>Copper</li></ul> | TSL.RO11.CP | 19   |
| Chrome                   | TSL.RO11.C  | 75   |
| ·                        | ·           |      |