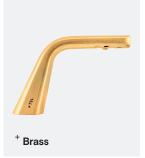

| Finish                   | Codes       | LRV* |
|--------------------------|-------------|------|
| <ul><li>Black</li></ul>  | TSL.RO11.BK | 3    |
| Brass                    | TSL.RO11.BR | 40   |
| Satin                    | TSL.RO11.CS | 58   |
| <ul><li>Bronze</li></ul> | TSL.RO11.BZ | 17   |
| <ul><li>Copper</li></ul> | TSL.RO11.CP | 19   |
| Chrome                   | TSL.RO11.C  | 75   |
| ·                        | ·           |      |