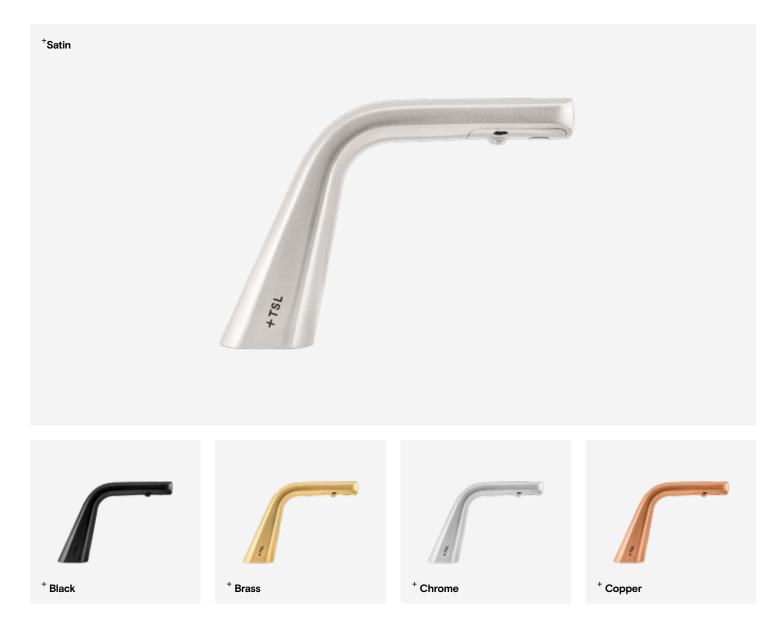

# The Ribbon Soap Dispenser

TSL.RO11

Fully compatible with the The Splash Lab Soap Refill System, the automatic foaming nozzle reliably produces a precise dose of soap every time. The system is easily maintained, with the foaming nozzle simple and quick to replace.

| Finish | Codes       | LRV* |
|--------|-------------|------|
| Satin  | TSL.RO11.CS | 51   |
| Black  | TSL.RO11.BK | 3    |
| Brass  | TSL.RO11.BR | 40   |
| Copper | TSL.RO11.CP | 19   |
| Chrome | TSL.RO11.C  | 58   |
|        |             |      |