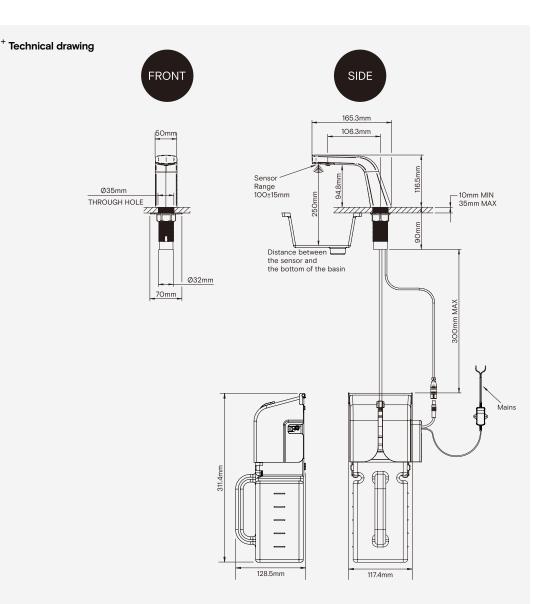

## **Technical Data**

| Weight                     | 1.5kg                                                                 |  |
|----------------------------|-----------------------------------------------------------------------|--|
| Recommended soap viscosity | Foam soap - <10cPs. Not suitable for alcohol gels or hand sanitizers. |  |
| Stainless steel grade      | 304 Stainless steel                                                   |  |
| Sensor range preset        | 70±15mm (Not adjustable)                                              |  |
| Power supply - Mains       | Input: 100-240V ac; 50/60Hz<br>Output: 6V DC; 1.5A, 9W max            |  |
| Power supply - Battery     | 6V Type AA x 4 pcs Alkaline (not included) (Optional)                 |  |
| Standby power              | 9mA                                                                   |  |
| Warranty                   | One year limited warranty                                             |  |
| Recommended soap system    | The Splash Lab automatic soap feed system                             |  |
|                            |                                                                       |  |

# Installation requirements

| Counter-top cut-out (dia)    | Ø32mm                                                                                                                |  |
|------------------------------|----------------------------------------------------------------------------------------------------------------------|--|
| Maximum countertop thickness | 35mm                                                                                                                 |  |
| Anti-rotation collar         | Included                                                                                                             |  |
| Reflective surfaces          | Not to be installed above highly polished basins                                                                     |  |
| Access requirements          | Pumps and transformers must be accessible at all times for servicing                                                 |  |
| Cabling                      | Low voltage push fit connector to soap dispenser                                                                     |  |
| Power supply                 | Hard wired connection to mains branch circuit, It is recommended that the sensors are installed on their own circuit |  |