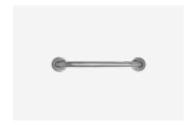

# Straight Grab Bar - 600mm

TSL.GR45.600

The TSL.GR45.600 is a 600mm straight grab bar, which comes with concealed fixing roses.

| Finish                   | Codes           | LRV* |
|--------------------------|-----------------|------|
| <ul><li>Black</li></ul>  | TSL.GR45.600.BK | 3    |
| Brass                    | TSL.GR45.600.BR | 40   |
| Satin                    | TSL.GR45.600.CS | 58   |
| <ul><li>Copper</li></ul> | TSL.GR45.600.CP | 19   |

### Included

TSL.GR45.600 Grab Bar

Concealed fixing roses