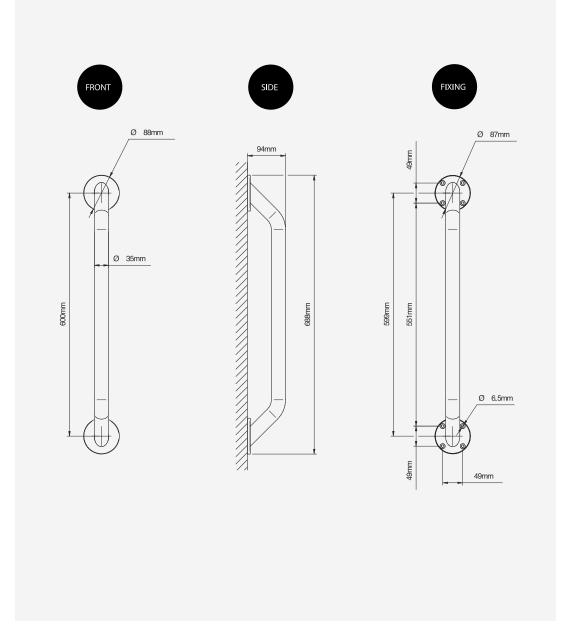

# Straight Grab Bar - 600mm

TSL.GR45.600

The TSL.GR45.600 is a 600mm straight grab bar, which comes with concealed fixing roses.

| Finish                   | Codes           | LRV* |
|--------------------------|-----------------|------|
| <ul><li>Black</li></ul>  | TSL.GR45.600.BK | 3    |
| Brass                    | TSL.GR45.600.BR | 40   |
| Satin                    | TSL.GR45.600.CS | 58   |
| <ul><li>Copper</li></ul> | TSL.GR45.600.CP | 19   |

#### Installation requirments

All rails must be fixed to a suitable wall substrate to allow correct use to be made of the rails. The Splash Lab recommend that installers contact a fixings specialist for advice to ensure the correct fixings are used for the location. Fixings not included with rail.