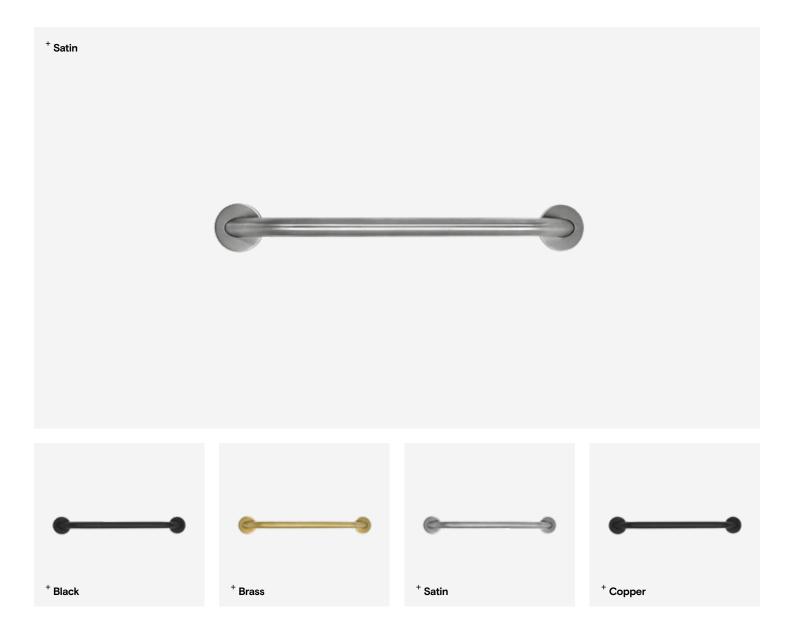

# Straight Grab Bar - 600mm

TSL.GR45.600

The TSL.GR45.600 is a 600mm straight grab bar, which comes with concealed fixing roses.

| Finish                   | Codes           | LRV* |
|--------------------------|-----------------|------|
| <ul><li>Black</li></ul>  | TSL.GR45.600.BK | 3    |
| Brass                    | TSL.GR45.600.BR | 40   |
| Satin                    | TSL.GR45.600.CS | 58   |
| <ul><li>Copper</li></ul> | TSL.GR45.600.CP | 19   |

### Included

TSL.GR45.600 Grab Bar

Concealed fixing roses