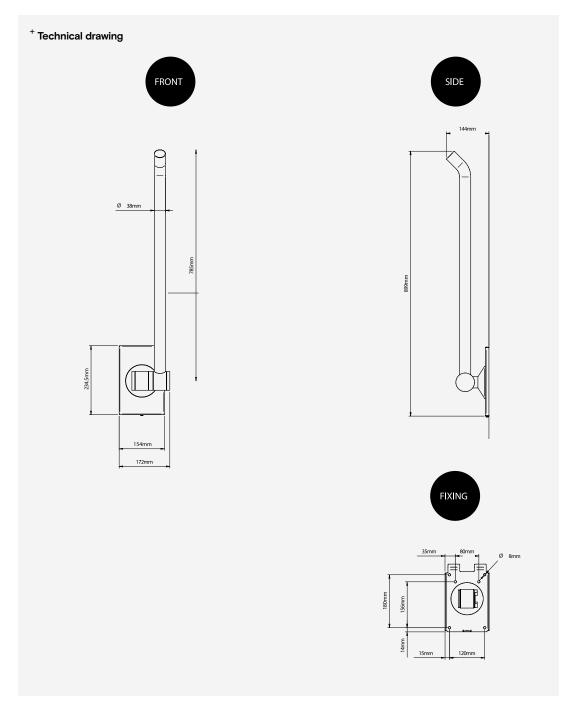

# **Hinged Grab Bar**

TSL.GR45

The TSL.GR45 is a hinged single arm support bar. This grab bar has a locking mechanism which holds the bar in a vertical or horizontal position, and comes with concealed fixings and flush plate.

#### **Technical Data**

| Weight                | 6.0Kg                        |
|-----------------------|------------------------------|
| Stainless steel grade | 304                          |
| Warranty              | 1 Year from date of purchase |

#### Installation requirments

All rails must be fixed to a suitable wall substrate to allow correct use to be made of the rails. The Splash Lab recommend that installers contact a fixings specialist for advice to ensure the correct fixings are used for the location. Fixings not included with rail.