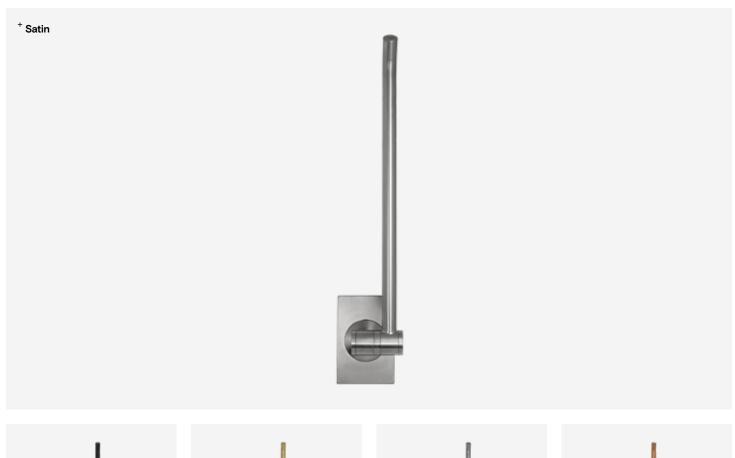

# **Hinged Grab Bar**

TSL.GR45

The TSL.GR45 is a hinged single arm support bar. This grab bar has a locking mechanism which holds the bar in a vertical or horizontal position, and comes with concealed fixings and flush plate.

| Finish                   | Codes       | LRV* |
|--------------------------|-------------|------|
| <ul><li>Black</li></ul>  | TSL.GR45.BK | 3    |
| Brass                    | TSL.GR45.BR | 17   |
| Satin                    | TSL.GR45.CS | 58   |
| <ul><li>Copper</li></ul> | TSL.GR45.CP | 19   |