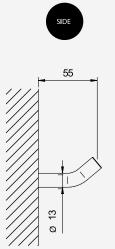

#### **Technical Data**

| Weight                | 14Og    |
|-----------------------|---------|
| Stainless steel grade | 304AISI |