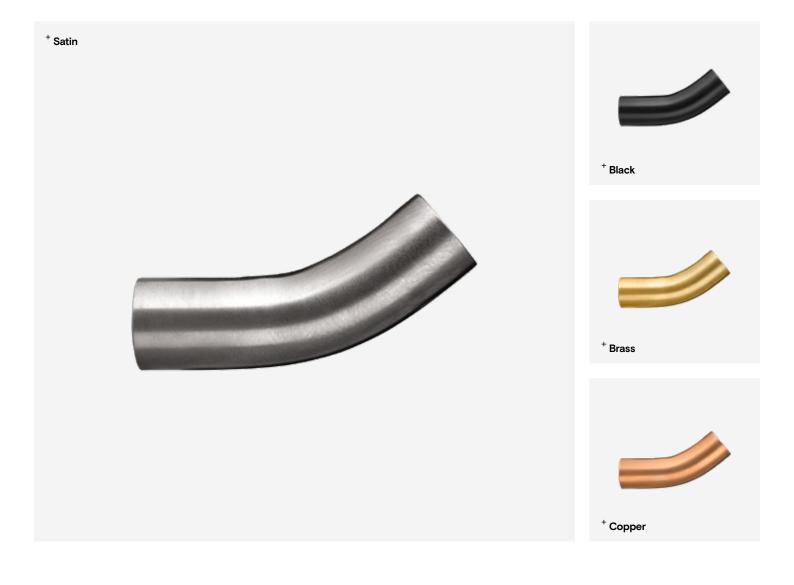

**Coat Hook** 

TSL.974

The coat hook is made from AISI 304 type stainless steel in a brushed satin finish

| Finish                    | Codes      | LRV* |
|---------------------------|------------|------|
| Black                     | TSL.974.BK | 3    |
| Brass                     | TSL.974.BR | 40   |
| <ul> <li>Satin</li> </ul> | TSL.974.CS | 58   |
| Copper                    | TSL.974.CP | 19   |
| Light Reflectance Value*  |            |      |