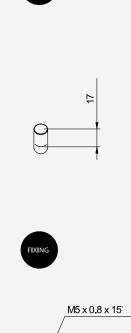

#### Included

TSL.974 Coat Hook

Fixing nut

#### **Technical Data**

| Weight                | 14Og    |
|-----------------------|---------|
| Stainless steel grade | 304AISI |