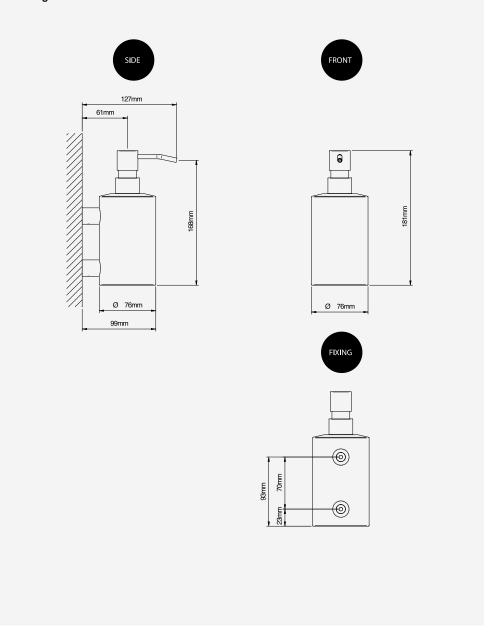

# <sup>+</sup> Technical drawing

# Installation requirments

| Fixing centres | 70mm |
|----------------|------|

Continued on next page

UK: +44 (0) 161 482 7000 www.thesplashlab.co.uk info.uk@thesplashlab.com Making the ordinary, extraordinary