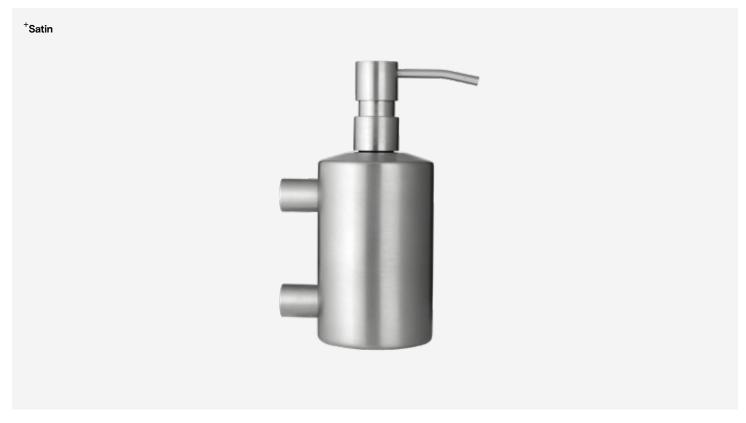

# Wall Mounted Cylindrical Pump Soap Dispenser

TSL.938

The TSL.938 is a pump action wall mounted soap dispenser. This cylindrical dispenser has a 400ml capacity.

| Satin TSL.938.CS   | 51 |
|--------------------|----|
| ● Black TSL.938.BK | 3  |
| Brass TSL.938.BR   | 40 |
| Copper TSL.938.CP  | 19 |

## **Technical Data**

| Warranty                   | 1 Year limited - unlimited digital support                                                                    |  |
|----------------------------|---------------------------------------------------------------------------------------------------------------|--|
| Weight                     | 0.78Kg                                                                                                        |  |
| Recommended soap viscosity | 100 to 3800 cPs Liquid soap only - pH Rating 8+<br>Not for use with foam soap, alcohol gel or hand sanitiser. |  |
| Stainless steel grade      | Body - 316, brackets and nozzle 304                                                                           |  |
| Capacity                   | 400ml                                                                                                         |  |