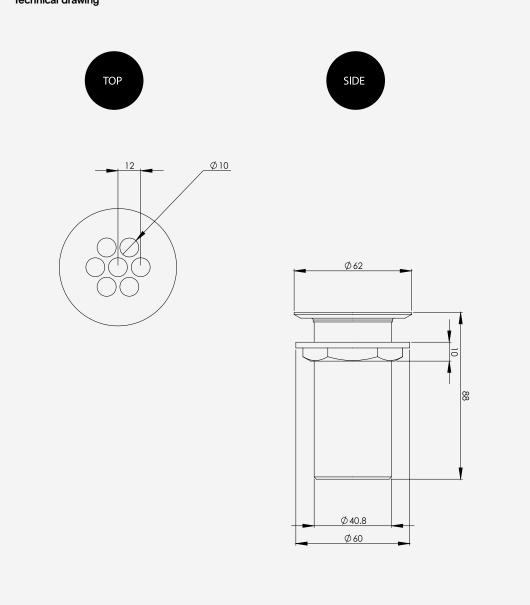

### Included

TSL.680 Waste Grate

Fixing nut

Sealing washer

<sup>+</sup> Technical drawing

#### **Technical Data**

| Stainless steel grade | AISI3O4   |
|-----------------------|-----------|
| Flange diameter       | 62mm      |
| Length                | 88mm      |
| Pipe connection       | 1 ¼ " BSP |
| Weight                | 0.33kg    |