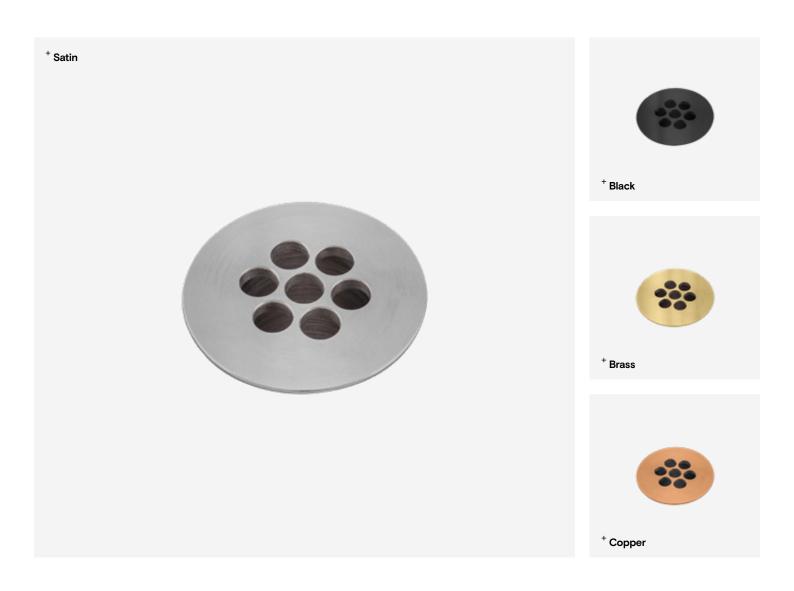

# **Waste Grate**

TSL.680

A stainless steel unslotted basin waste grate, with 7 draining holes with 1 1/4" pipe connection

| Finish |        | Codes      | LRV* |
|--------|--------|------------|------|
| •      | Black  | TSL.68O.BK | 3    |
| •      | Brass  | TSL.68O.BR | 40   |
| •      | Satin  | TSL.680.CS | 58   |
|        | Copper | TSL.680.CP | 19   |