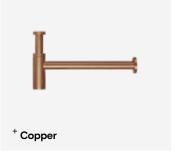

# **Adjustable Bottle Trap**

TSL.650

The TSL.650 is an adjustable bottle trap constructed from stainless steel and available in a selection of finishes.

| Finish |        | Codes      | LRV* |
|--------|--------|------------|------|
| •      | Black  | TSL.65O.BK | 3    |
|        | Brass  | TSL.65O.BR | 40   |
| •      | Satin  | TSL.650.CS | 58   |
| •      | Copper | TSL.650.CP | 19   |