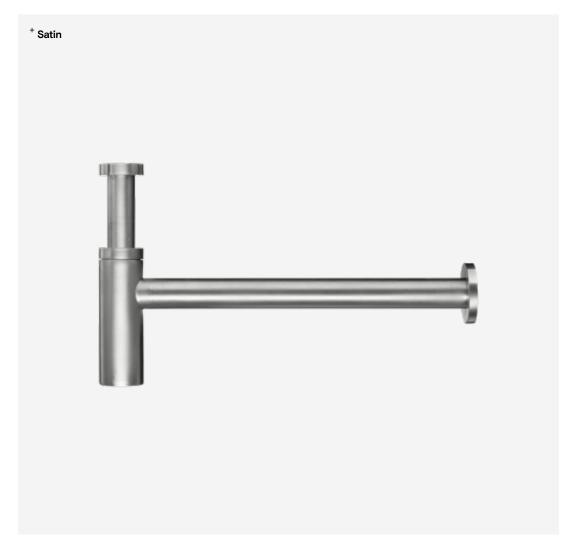

# **Adjustable Bottle Trap**

TSL.650

The TSL.650 is an adjustable bottle trap constructed from stainless steel and available in a selection of finishes.

| Finish |        | Codes      | LRV* |
|--------|--------|------------|------|
| •      | Black  | TSL.65O.BK | 3    |
|        | Brass  | TSL.65O.BR | 40   |
| •      | Satin  | TSL.650.CS | 58   |
| •      | Copper | TSL.650.CP | 19   |