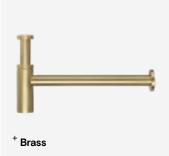

# **Adjustable Bottle Trap**

TSL.650

The TSL.650 is an adjustable bottle trap constructed from stainless steel and available in a selection of finishes.

| Finish |        | Codes      | LRV* |
|--------|--------|------------|------|
| •      | Black  | TSL.65O.BK | 3    |
|        | Brass  | TSL.65O.BR | 40   |
| •      | Satin  | TSL.650.CS | 58   |
| •      | Copper | TSL.650.CP | 19   |