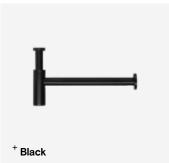

# **Adjustable Bottle Trap**

TSL.650

The TSL.650 is an adjustable bottle trap constructed from stainless steel and available in a selection of finishes.

| Finish |        | Codes      | LRV* |
|--------|--------|------------|------|
| •      | Black  | TSL.65O.BK | 3    |
|        | Brass  | TSL.65O.BR | 40   |
| •      | Satin  | TSL.650.CS | 58   |
| •      | Copper | TSL.650.CP | 19   |