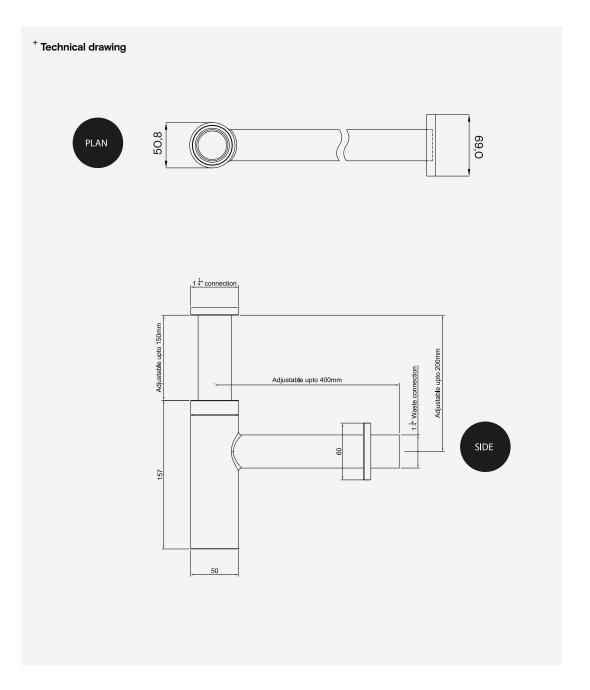

# **Adjustable Bottle Trap**

TSL.650

The TSL.650 is an adjustable bottle trap constructed from stainless steel and available in a selection of finishes.

| Finish |        | Codes      | LRV* |
|--------|--------|------------|------|
| •      | Black  | TSL.65O.BK | 3    |
|        | Brass  | TSL.65O.BR | 40   |
| •      | Satin  | TSL.650.CS | 58   |
| •      | Copper | TSL.650.CP | 19   |

# Technical Data

| Material     | AISI304 stainless steel |  |
|--------------|-------------------------|--|
| Coating type | PVD (colours only)      |  |
| Weight       | 1.5kg                   |  |