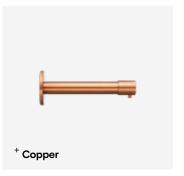

# Wall Mounted Manual Soap Dispenser

TSL.470

The TSL.470 is a stainless-steel pump-action wall mounted soap dispenser, that utilises a concealed soap replenishment system.

| Finish                   | Codes      | LRV* |
|--------------------------|------------|------|
| <ul><li>Satin</li></ul>  | TSL.470.CS | 51   |
| Black                    | TSL.470.BK | 3    |
| <ul><li>Brass</li></ul>  | TSL.470.BR | 40   |
| <ul><li>Copper</li></ul> | TSL.470.CP | 19   |
| Light Reflectance Value* |            |      |