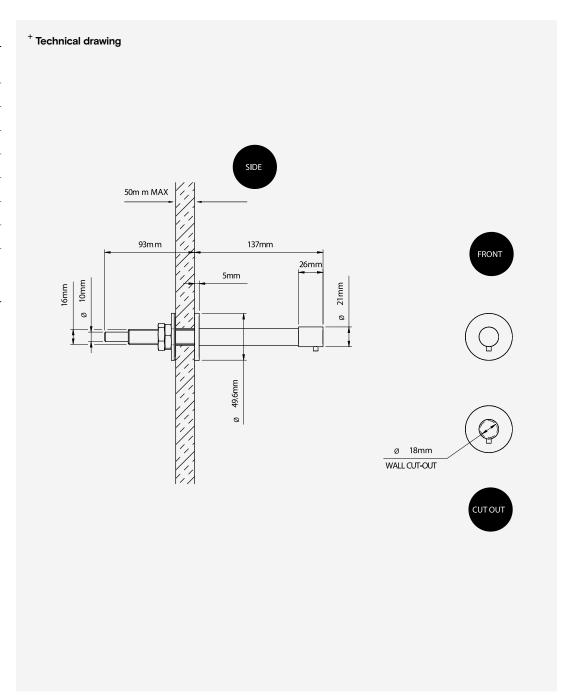

# Installation requirments

| Wall cut out           | Ø17mm diameter                                                                                                                 |  |
|------------------------|--------------------------------------------------------------------------------------------------------------------------------|--|
| Maximum wall thickness | 12 - 50mm                                                                                                                      |  |
| Reservoir location     | Soap reservoir must be mounted below the dispenser. The dispenser is not designed to draw soap from a reservoir mounted above. |  |