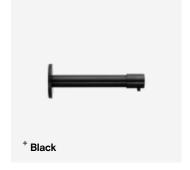

# Wall Mounted Manual Soap Dispenser

TSL.470

The TSL.470 is a stainless-steel pump-action wall mounted soap dispenser, that utilises a concealed soap replenishment system.

| Finish                   | Codes      | LRV* |
|--------------------------|------------|------|
| <ul><li>Satin</li></ul>  | TSL.470.CS | 51   |
| Black                    | TSL.470.BK | 3    |
| <ul><li>Brass</li></ul>  | TSL.470.BR | 40   |
| <ul><li>Copper</li></ul> | TSL.470.CP | 19   |
| Light Reflectance Value* |            |      |