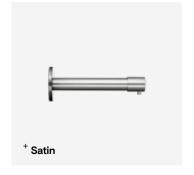

# Wall Mounted Manual Soap Dispenser

TSL.470

The TSL.470 is a stainless-steel pump-action wall mounted soap dispenser, that utilises a concealed soap replenishment system.

| Finish                   | Codes      | LRV* |
|--------------------------|------------|------|
| <ul><li>Satin</li></ul>  | TSL.470.CS | 51   |
| Black                    | TSL.470.BK | 3    |
| <ul><li>Brass</li></ul>  | TSL.470.BR | 40   |
| <ul><li>Copper</li></ul> | TSL.470.CP | 19   |
| Light Reflectance Value* |            |      |

\*Satin

UK: +44 (0) 161 482 7000 www.thesplashlab.co.uk

info.uk@thesplashlab.com