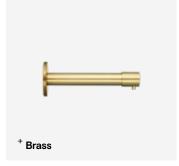

# Wall Mounted Manual Soap Dispenser

TSL.470

The TSL.470 is a stainless-steel pump-action wall mounted soap dispenser, that utilises a concealed soap replenishment system.

| Finish                   | Codes      | LRV* |
|--------------------------|------------|------|
| <ul><li>Satin</li></ul>  | TSL.470.CS | 51   |
| Black                    | TSL.470.BK | 3    |
| <ul><li>Brass</li></ul>  | TSL.470.BR | 40   |
| <ul><li>Copper</li></ul> | TSL.470.CP | 19   |
| Light Reflectance Value* |            |      |