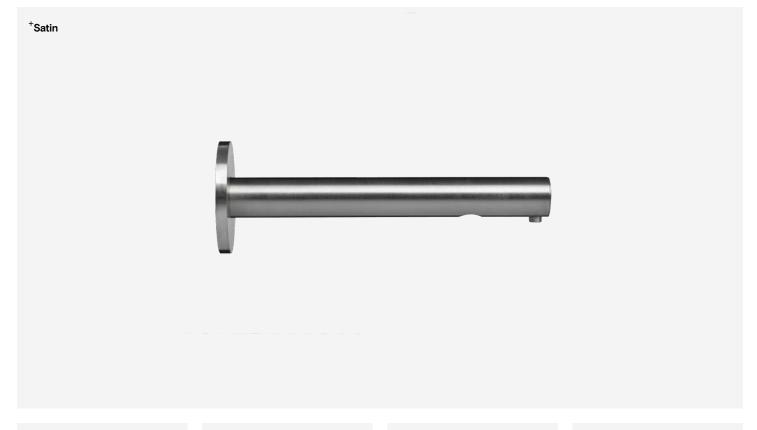

# Wall Mounted Sensor Soap Dispenser

TSL.467

The TSL.467 is a stainless steel wall mounted soap dispenser, available in a variety of coloured finishes, with a sleek minamalist design.

| Finish                   | Codes      | LRV* |
|--------------------------|------------|------|
| Satin                    | TSL.467.CS | 58   |
| <ul><li>Black</li></ul>  | TSL.467.BK | 3    |
| Brass                    | TSL.467.BR | 40   |
| <ul><li>Copper</li></ul> | TSL.467.CP | 19   |
| Chrome                   | TSL.467.C  | 75   |