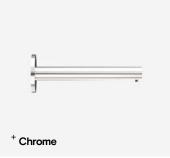

# Wall Mounted Sensor Soap Dispenser

TSL.467

The TSL.467 is a stainless steel wall mounted soap dispenser, available in a variety of coloured finishes, with a sleek minamalist design.

| Finish                   | Codes      | LRV* |
|--------------------------|------------|------|
| Satin                    | TSL.467.CS | 58   |
| <ul><li>Black</li></ul>  | TSL.467.BK | 3    |
| Brass                    | TSL.467.BR | 40   |
| <ul><li>Copper</li></ul> | TSL.467.CP | 19   |
| Chrome                   | TSL.467.C  | 75   |