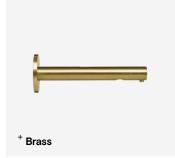

# Wall Mounted Sensor Soap Dispenser

TSL.467

The TSL.467 is a stainless steel wall mounted soap dispenser, available in a variety of coloured finishes, with a sleek minamalist design.

| Finish                   | Codes      | LRV* |
|--------------------------|------------|------|
| Satin                    | TSL.467.CS | 58   |
| <ul><li>Black</li></ul>  | TSL.467.BK | 3    |
| Brass                    | TSL.467.BR | 40   |
| <ul><li>Copper</li></ul> | TSL.467.CP | 19   |
| Chrome                   | TSL.467.C  | 75   |