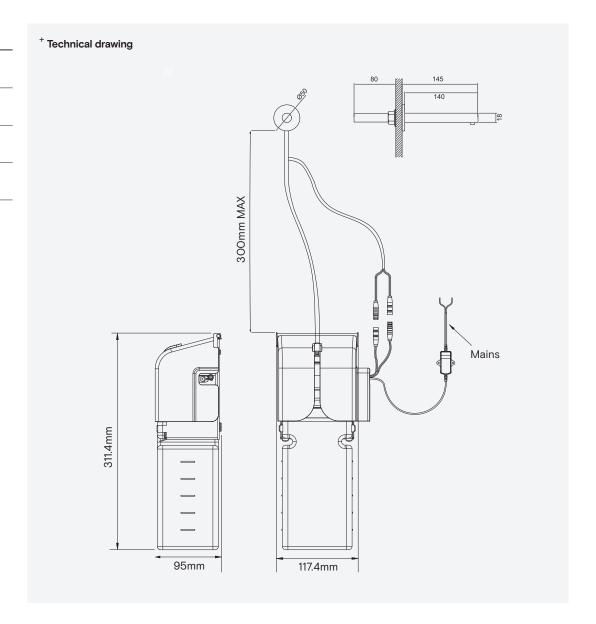

#### **Technical Data**

| Weight                  | O.25Kg                                                                                              |  |
|-------------------------|-----------------------------------------------------------------------------------------------------|--|
| Material                | AISI 304 Stainless Steel                                                                            |  |
| Power supply            | 110V - 230V ac; 50/60Hz                                                                             |  |
| Output                  | 1000mA                                                                                              |  |
| Standby power           | O.1W                                                                                                |  |
| Standard discharge      | 1.Oml                                                                                               |  |
| Coating type            | PVD (colours only)                                                                                  |  |
| Recommended soap type   | Foam soap - <10cPS viscosity. Not suitable for liquid soaps, alcohol gels or hand sanitisers        |  |
| Soap reservoir capacity | 1 Litre                                                                                             |  |
| Sensor range            | Preset 70mm (adjustable using seperate controller if required)<br>Max range 400mm<br>Min range 60mm |  |
| Sensor type             | Infrared                                                                                            |  |
| Response time (max)     | < 300ms                                                                                             |  |
| Security cut-off time   | 30 seconds                                                                                          |  |
| Cable lengths           | Connection to sensor cable - 630mm<br>Connection to fused supply - 1760mm                           |  |
|                         |                                                                                                     |  |

# Installation requirments

| Splashback cut-out size | ø 18mm  Power supply units and pump units must be accessible at for initial installation & commissioning and/or ongoing/routine maintenance.                                                                |  |
|-------------------------|-------------------------------------------------------------------------------------------------------------------------------------------------------------------------------------------------------------|--|
| Access requirements     |                                                                                                                                                                                                             |  |
| Washroom layout         | Soap pump and reservoir must be accessible for installation, commissioning and ongoing maintenance.                                                                                                         |  |
| Power supply            | 3amp fused spur to be connected to IP68 transformer supplied; low voltage push to connector to dispenser. It is not recommended that sensor-operated soap dispensers are connected to an occupancy circuit. |  |