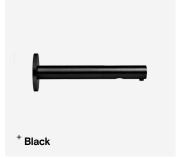

# Wall Mounted Sensor Soap Dispenser

TSL.467

The TSL.467 is a stainless steel wall mounted soap dispenser, available in a variety of coloured finishes, with a sleek minamalist design.

| Finish                   | Codes      | LRV* |
|--------------------------|------------|------|
| Satin                    | TSL.467.CS | 58   |
| <ul><li>Black</li></ul>  | TSL.467.BK | 3    |
| Brass                    | TSL.467.BR | 40   |
| <ul><li>Copper</li></ul> | TSL.467.CP | 19   |
| Chrome                   | TSL.467.C  | 75   |