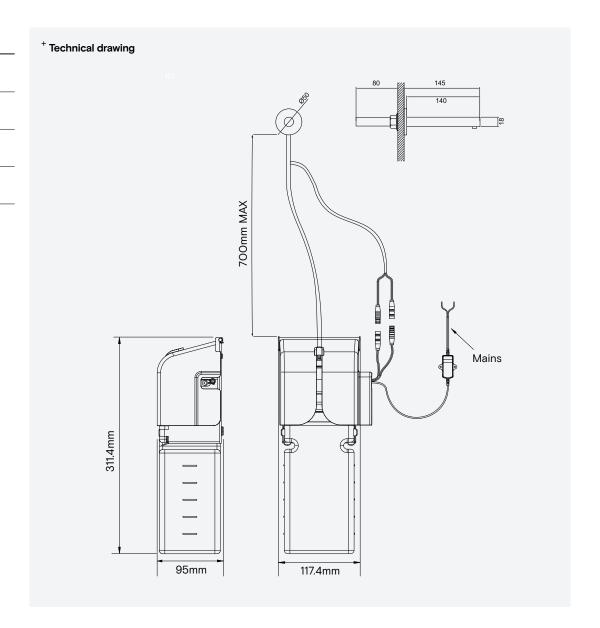

#### **Technical Data**

| Weight                  | O.25Kg                                                                                        |  |
|-------------------------|-----------------------------------------------------------------------------------------------|--|
| Material                | AISI 304 Stainless Steel                                                                      |  |
| Power supply            | 110V - 230V ac; 50/60Hz                                                                       |  |
| Output                  | 1000mA                                                                                        |  |
| Standby power           | O.1W                                                                                          |  |
| Standard discharge      | 1.Oml                                                                                         |  |
| Coating type            | PVD (colours only)                                                                            |  |
| Recommended soap type   | Foam soap - <10cPS viscosity. Not suitable for liquid soaps, alcohol gels or hand sanitisers  |  |
| Soap reservoir capacity | 1 Litre                                                                                       |  |
| Sensor range            | Preset 70mm (adjustable using seperate controller if required) Max range 400mm Min range 60mm |  |
| Sensor type             | Infrared                                                                                      |  |
| Response time (max)     | < 300ms                                                                                       |  |
| Security cut-off time   | 30 seconds                                                                                    |  |
| Cable lengths           | Connection to sensor cable - 630mm<br>Connection to fused supply - 1760mm                     |  |
|                         |                                                                                               |  |

# Installation requirments

| Splashback cut-out size    | ø 18mm                                                                                                                                                                                                       |  |
|----------------------------|--------------------------------------------------------------------------------------------------------------------------------------------------------------------------------------------------------------|--|
| Depth of Wall Cavity (min) | 100mm                                                                                                                                                                                                        |  |
| Access requirements        | Power supply units and pump units must be accessible at for initial installation & commissioning and/or ongoing/routine maintenance.                                                                         |  |
| Washroom layout            | Soap pump and reservoir must be accessible for installation, commissioning and ongoing maintenance.                                                                                                          |  |
| Power supply               | 3amp fused spur to be connected to IP68 transformer supplied; low voltage push fit connector to dispenser. It is not recommended that sensor-operated soap dispensers are connected to an occupancy circuit. |  |