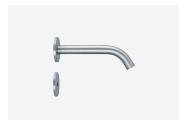

# Wall Mounted Sensor Soap Dispenser

TSL.467

The TSL.467 is a stainless steel wall mounted soap dispenser, available in a variety of coloured finishes, with a sleek minamalist design.

| Finish                   | Codes      | LRV* |
|--------------------------|------------|------|
| <ul><li>Satin</li></ul>  | TSL.467.CS | 58   |
| <ul><li>Black</li></ul>  | TSL.467.BK | 3    |
| <ul><li>Brass</li></ul>  | TSL.467.BR | 40   |
| <ul><li>Copper</li></ul> | TSL.467.CP | 19   |
| <ul><li>Bronze</li></ul> | TSL.467.BZ | 17   |