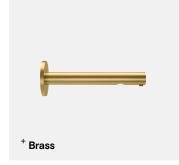

# Wall Mounted Sensor Soap Dispenser

TSL.467

The TSL.467 is a stainless steel wall mounted soap dispenser, available in a variety of coloured finishes, with a sleek minamalist design.

| Finish                   | Codes      | LRV* |
|--------------------------|------------|------|
| <ul><li>Satin</li></ul>  | TSL.467.CS | 58   |
| <ul><li>Black</li></ul>  | TSL.467.BK | 3    |
| <ul><li>Brass</li></ul>  | TSL.467.BR | 40   |
| <ul><li>Copper</li></ul> | TSL.467.CP | 19   |
| <ul><li>Bronze</li></ul> | TSL.467.BZ | 17   |