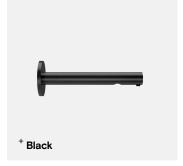

# Wall Mounted Sensor Soap Dispenser

TSL.467

The TSL.467 is a stainless steel wall mounted soap dispenser, available in a variety of coloured finishes, with a sleek minamalist design.

| Finish                   | Codes      | LRV* |
|--------------------------|------------|------|
| <ul><li>Satin</li></ul>  | TSL.467.CS | 58   |
| <ul><li>Black</li></ul>  | TSL.467.BK | 3    |
| <ul><li>Brass</li></ul>  | TSL.467.BR | 40   |
| <ul><li>Copper</li></ul> | TSL.467.CP | 19   |
| <ul><li>Bronze</li></ul> | TSL.467.BZ | 17   |