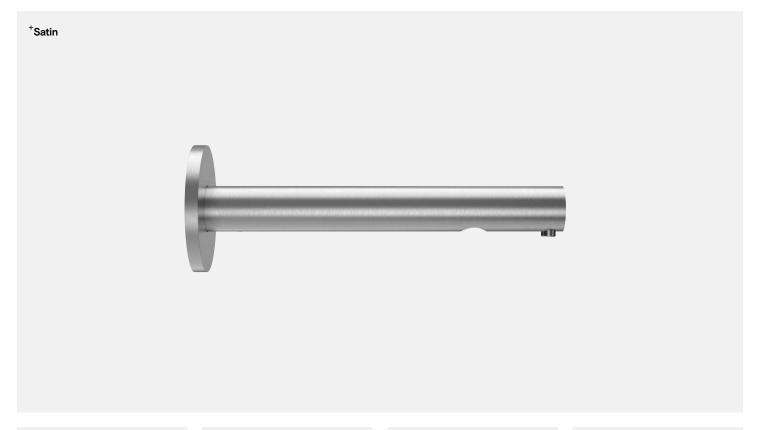

# Wall Mounted Sensor Soap Dispenser

TSL.467

The TSL.467 is a stainless steel wall mounted soap dispenser, available in a variety of coloured finishes, with a sleek minamalist design.

| Finish                   | Codes      | LRV* |
|--------------------------|------------|------|
| <ul><li>Satin</li></ul>  | TSL.467.CS | 58   |
| <ul><li>Black</li></ul>  | TSL.467.BK | 3    |
| <ul><li>Brass</li></ul>  | TSL.467.BR | 40   |
| <ul><li>Copper</li></ul> | TSL.467.CP | 19   |
| <ul><li>Bronze</li></ul> | TSL.467.BZ | 17   |