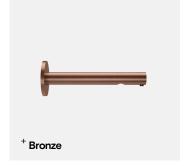

# Wall Mounted Sensor Soap Dispenser

TSL.467

The TSL.467 is a stainless steel wall mounted soap dispenser, available in a variety of coloured finishes, with a sleek minamalist design.

| Finish                   | Codes      | LRV* |
|--------------------------|------------|------|
| <ul><li>Satin</li></ul>  | TSL.467.CS | 58   |
| <ul><li>Black</li></ul>  | TSL.467.BK | 3    |
| <ul><li>Brass</li></ul>  | TSL.467.BR | 40   |
| <ul><li>Copper</li></ul> | TSL.467.CP | 19   |
| <ul><li>Bronze</li></ul> | TSL.467.BZ | 17   |