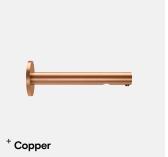

# Wall Mounted Sensor Soap Dispenser

TSL.467

The TSL.467 is a stainless steel wall mounted soap dispenser, available in a variety of coloured finishes, with a sleek minamalist design.

| Finish                   | Codes      | LRV* |
|--------------------------|------------|------|
| <ul><li>Satin</li></ul>  | TSL.467.CS | 58   |
| <ul><li>Black</li></ul>  | TSL.467.BK | 3    |
| <ul><li>Brass</li></ul>  | TSL.467.BR | 40   |
| <ul><li>Copper</li></ul> | TSL.467.CP | 19   |
| <ul><li>Bronze</li></ul> | TSL.467.BZ | 17   |