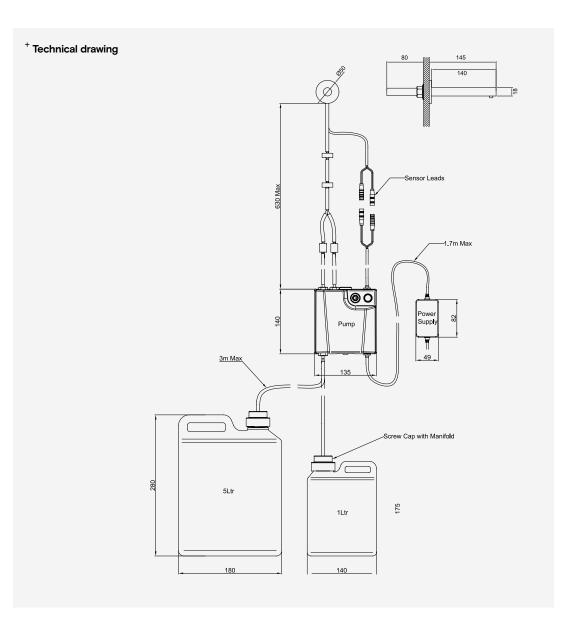

### **Technical Data**

| Weight                  | 0.25Kg                                                                                        |  |
|-------------------------|-----------------------------------------------------------------------------------------------|--|
| Material                | AISI 304 Stainless Steel                                                                      |  |
| Power supply            | 110V - 230V ac; 50/60Hz                                                                       |  |
| Output                  | 1000mA                                                                                        |  |
| Standby power           | O.1W                                                                                          |  |
| Standard discharge      | 1.Oml                                                                                         |  |
| Coating type            | PVD (colours only)                                                                            |  |
| Recommended soap type   | Foam soap - <10cPS viscosity. Not suitable for liquid soaps, alcohol gels or hand sanitisers  |  |
| Soap reservoir capacity | 1 Litre (standard)<br>5 Litres (optional remote feed)                                         |  |
| Sensor range            | Preset 70mm (adjustable using seperate controller if required) Max range 400mm Min range 60mm |  |
| Sensor type             | Infrared                                                                                      |  |
| Response time (max)     | < 300ms                                                                                       |  |
| Security cut-off time   | 30 seconds                                                                                    |  |
| Cable lengths           | Connection to sensor cable - 630mm<br>Connection to fused supply - 1760mm                     |  |
|                         |                                                                                               |  |

## Installation requirments

| installation requirements |                                                                                                                                                                                                              |  |
|---------------------------|--------------------------------------------------------------------------------------------------------------------------------------------------------------------------------------------------------------|--|
| Splashback cut-out size   | ø 18mm                                                                                                                                                                                                       |  |
| Access requirements       | Power supply units and pump units must be accessible at for initial installation & commissioning and/or ongoing/routine maintenance.                                                                         |  |
| Washroom layout           | Soap pump and reservoir must be accessible for installation, commissioning and ongoing maintenance.                                                                                                          |  |
| Power supply              | 3amp fused spur to be connected to IP68 transformer supplied; low voltage push fit connector to dispenser. It is not recommended that sensor-operated soap dispensers are connected to an occupancy circuit. |  |

#### Included

Wall Mounted Sensor Soap Dispenser

Dispenser head assembly

Fixing nut

Anti rotation washer

O ring

Base collar

Soap reservoir

Soap supply pipe - 3 metres

Power Supply Unit (PSU)

Soap foamer pump unit

Pump unit mounting bracket

Soap foaming chamber pipeset