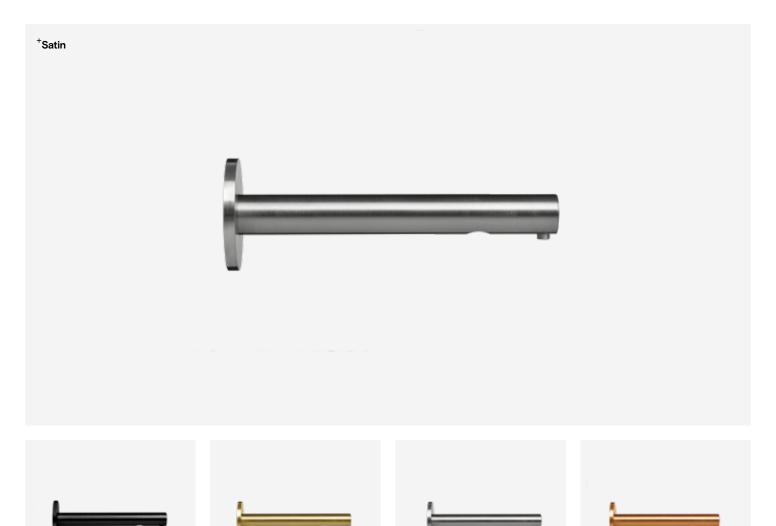

# Wall Mounted Sensor Soap Dispenser

TSL.467

The TSL.467 is a stainless steel wall mounted soap dispenser, available in a variety of coloured finishes, with a sleek minamalist design.

| Finish                   | Codes      | LRV* |
|--------------------------|------------|------|
| <ul><li>Satin</li></ul>  | TSL.467.CS | 51   |
| Black                    | TSL.467.BK | 3    |
| <ul><li>Brass</li></ul>  | TSL.467.BR | 40   |
| <ul><li>Copper</li></ul> | TSL.467.CP | 19   |
| Chrome                   | TSL.467.C  | 58   |

Light Reflectance Value\*

+ Satin

+ Black

+ Brass

+ Copper