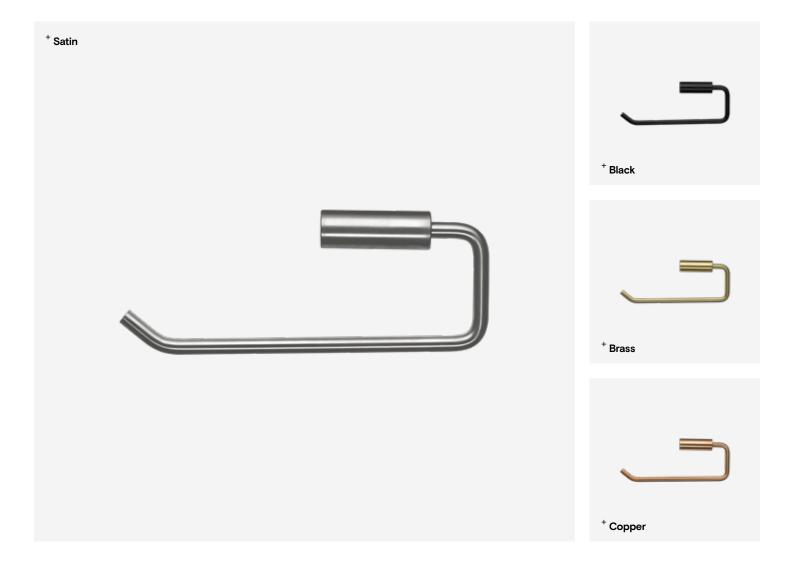

# **Double Toilet Roll Holder**

TSL.46

The TSL.46 is a double toilet roll holder with a concealed fixing, constructed from stainless steel.

| Finish                    | Codes     | LRV* |
|---------------------------|-----------|------|
| <ul> <li>Black</li> </ul> | TSL.46.BK | 3    |
| Brass                     | TSL.46.BR | 40   |
| <ul> <li>Satin</li> </ul> | TSL.46.CS | 58   |
| Copper                    | TSL.46.CP | 19   |
| Light Reflectance Value*  |           |      |