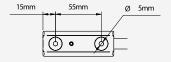

# **Double Toilet Roll Holder**

TSL.46

The TSL.46 is a double toilet roll holder with a concealed fixing, constructed from stainless steel.

| Finish                    | Codes     | LRV* |
|---------------------------|-----------|------|
| <ul> <li>Black</li> </ul> | TSL.46.BK | 3    |
| Brass                     | TSL.46.BR | 40   |
| <ul> <li>Satin</li> </ul> | TSL.46.CS | 58   |
| Copper                    | TSL.46.CP | 19   |
| Light Reflectance Value*  |           |      |

Light Reflectance Value



#### Included

TSL.46 Double Toilet Roll Holder

Fixings



Ø

Ø 13mm

285mm









#### **Technical Data**

| Weight                | 0.86Kg                                                             |  |
|-----------------------|--------------------------------------------------------------------|--|
| Stainless steel grade | 304                                                                |  |
| Capacity              | 2 rolls (Max size - 130mr<br>dia x 110mm width x<br>35mm dia core) |  |

#### **Related documents**

Installation and maintenance manual

Warranty document

## Installation requirments

| Substrate | Must be fixed to a hard surface. Drywall is |
|-----------|---------------------------------------------|
|           | not suitable.                               |

#### Spare parts

There are no user serviceable parts.

### Warranty

1 Year from date