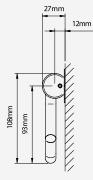

# **Double Toilet Roll Holder**

TSL.46

The TSL.46 is a double toilet roll holder with a concealed fixing, constructed from stainless steel.

| Finish                    | Codes     | LRV* |
|---------------------------|-----------|------|
| <ul> <li>Black</li> </ul> | TSL.46.BK | 3    |
| Brass                     | TSL.46.BR | 40   |
| <ul> <li>Satin</li> </ul> | TSL.46.CS | 58   |
| Copper                    | TSL.46.CP | 19   |
| Light Reflectance Value*  |           |      |

Light Reflectance Value



#### Included

TSL.46 Double Toilet Roll Holder

Fixings



Ø

Ø 13mm

285mm









#### **Technical Data**

| Weight                | 0.86Kg                                                             |  |
|-----------------------|--------------------------------------------------------------------|--|
| Stainless steel grade | 304                                                                |  |
| Capacity              | 2 rolls (Max size - 130mr<br>dia x 110mm width x<br>35mm dia core) |  |

#### **Related documents**

Installation and maintenance manual

Warranty document

## Installation requirments

| Substrate | Must be fixed to a hard surface. Drywall is |
|-----------|---------------------------------------------|
|           | not suitable.                               |

#### Spare parts

There are no user serviceable parts.

### Warranty

1 Year from