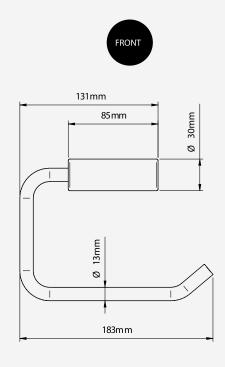

## <sup>+</sup> Technical drawing

### Technical Data

| Weight                | 0.76Kg                                                            |
|-----------------------|-------------------------------------------------------------------|
| Stainless steel grade | 304                                                               |
| Capacity              | 1 roll (Max size - 130mm<br>dia x 110mm width x<br>35mm dia core) |