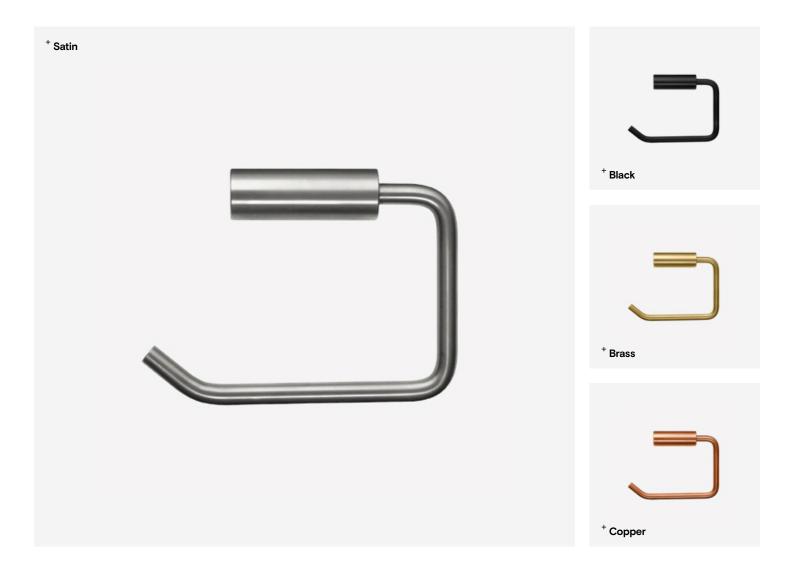

# **Toilet Roll Holder**

TSL.45

The TSL.45 is a single toilet roll holder with a concealed fixing, constructed from stainless steel.

| Finish                    | Codes     | LRV* |
|---------------------------|-----------|------|
| <ul> <li>Black</li> </ul> | TSL.45.BK | 3    |
| Brass                     | TSL.45.BR | 40   |
| <ul> <li>Satin</li> </ul> | TSL.45.CS | 58   |
| Copper                    | TSL.45.CP | 19   |
| Light Reflectance Value*  |           |      |