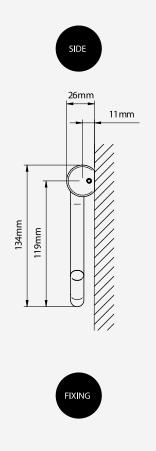

## <sup>+</sup> Technical drawing

### Technical Data

| Weight                | 0.76Kg                                                            |
|-----------------------|-------------------------------------------------------------------|
| Stainless steel grade | 304                                                               |
| Capacity              | 1 roll (Max size - 130mm<br>dia x 110mm width x<br>35mm dia core) |