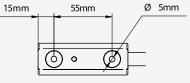

# **Toilet Roll Holder**

TSL.45

The TSL.45 is a single toilet roll holder with a concealed fixing, constructed from stainless steel.

| Finish                    | Codes     | LRV* |
|---------------------------|-----------|------|
| <ul> <li>Black</li> </ul> | TSL.45.BK | 3    |
| Brass                     | TSL.45.BR | 40   |
| <ul> <li>Satin</li> </ul> | TSL.45.CS | 58   |
| Copper                    | TSL.45.CP | 19   |
| Light Reflectance Value*  |           |      |



#### Included

TSL.45 Toilet Roll Holder

Fixings

## <sup>+</sup> Technical drawing







### Technical Data

| Weight                | 0.76Kg                                                            |
|-----------------------|-------------------------------------------------------------------|
| Stainless steel grade | 304                                                               |
| Capacity              | 1 roll (Max size - 130mm<br>dia x 110mm width x<br>35mm dia core) |

#### **Related documents**

Installation and maintenance manual

Warranty document

#### Installation requirments

| Substrate | Must be fixed to a hard surface. Drywall is |
|-----------|---------------------------------------------|
|           | not suitable.                               |

#### Spare parts

There are no user serviceable parts.

#### Warranty

1 Year from date of purchase

To o