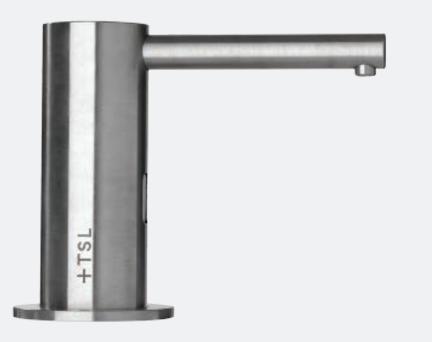

# **Sensor Deck Mounted Soap Dispenser**

TSL.420

The TSL.420 is a stainless steel deck mounted soap dispenser, available in a variety of coloured finishes, with a sleek minimalist design.

| Finish                     | Codes      | LRV* |
|----------------------------|------------|------|
| Black                      | TSL.420.BK | 3    |
| Brass                      | TSL.420.BR | 40   |
| Satin                      | TSL.420.CS | 58   |
| Bronze                     | TSL.420.BZ | 17   |
| <ul> <li>Copper</li> </ul> | TSL.420.CP | 19   |
| Chrome                     | TSL.420.C  | 75   |
|                            |            |      |