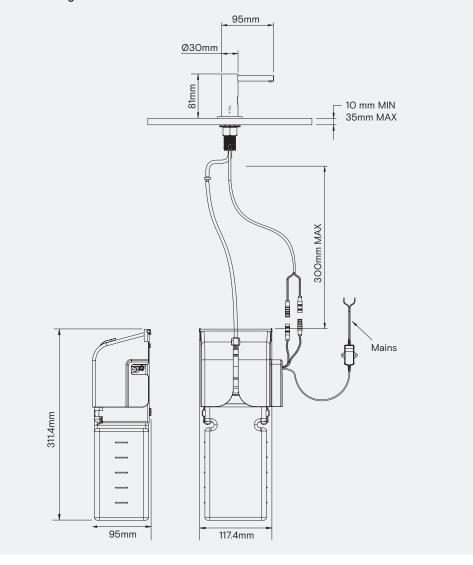

## Installation requirments

| Countertop cut-out size      | ø 25mm                                                                                                                                                                                                          |  |
|------------------------------|-----------------------------------------------------------------------------------------------------------------------------------------------------------------------------------------------------------------|--|
| Maximum countertop thickness | 50mm                                                                                                                                                                                                            |  |
| Access requirements          | Power supply units and pump units must be accessible at for initial installation & commissioning for ongoing/routine maintenance.                                                                               |  |
| Washroom layout              | Soap pump and reservoir must be accessible for installation, commissioning and on going maintenance.                                                                                                            |  |
| Power supply                 | Samp fused spur to be connected to IP68 transformer supplied; low voltage push fi<br>connector to dispenser. It is not recommended that sensor-operated soap dispense<br>are connected to an occupancy circuit. |  |

### <sup>+</sup> Technical drawing