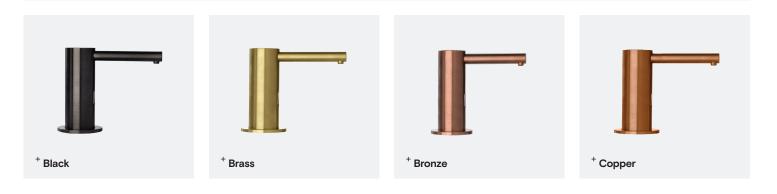

# **Sensor Deck Mounted Soap Dispenser**

TSL.420

The TSL.420 is a stainless steel deck mounted soap dispenser, available in a variety of coloured finishes, with a sleek minimalist design.

| Finish                     | Codes      | LRV* |
|----------------------------|------------|------|
| Black                      | TSL.420.BK | 3    |
| Brass                      | TSL.420.BR | 40   |
| Satin                      | TSL.420.CS | 58   |
| Bronze                     | TSL.420.BZ | 17   |
| <ul> <li>Copper</li> </ul> | TSL.420.CP | 19   |
| Chrome                     | TSL.420.C  | 75   |
|                            |            |      |

Light Reflectance Value\*

+ Satin