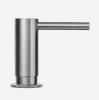

# **Sensor Deck Mounted Soap Dispenser**

TSL.420

The TSL.420 is a stainless steel deck mounted soap dispenser, available in a variety of coloured finishes, with a sleek minimalist design.

| Finish | Codes      | LRV* |
|--------|------------|------|
| Satin  | TSL.420.CS | 58   |
| Black  | TSL.420.BK | 3    |
| Brass  | TSL.420.BR | 40   |
| Copper | TSL.420.CP | 19   |
| Chrome | TSL.420.C  | 75   |
|        |            |      |

Light Reflectance Value\*

<sup>+</sup>Satin

<sup>+</sup> Black

<sup>+</sup> Chrome

#### **Technical Data**

| Weight                    | 1Kg                                                                                              |  |
|---------------------------|--------------------------------------------------------------------------------------------------|--|
| Material                  | AISI 304 Stainless Steel                                                                         |  |
| Power supply              | 110V - 230V ac; 50/60Hz                                                                          |  |
| Output                    | 1000mA                                                                                           |  |
| Standby power             | O.1W                                                                                             |  |
| Standard discharge        | 1.Oml                                                                                            |  |
| Coating type              | PVD (colours only)                                                                               |  |
| Max hot water temperature | 60°C                                                                                             |  |
| Recommended soap type     | Foam soap - <10cPS viscosity. Not suitable for liquid soaps, alcohol gels or hand sanitisers     |  |
| Soap reservoir capacity   | 1 Litre (standard) 5 Litres (optional remote feed)                                               |  |
| Sensor range              | Preset 70mm (adjustable using separate controller if required) Max range 400mm<br>Min range 60mm |  |
| Sensor type               | Infrared                                                                                         |  |
| Response time (max)       | < 300ms                                                                                          |  |
| Security cut-off time     | 30 seconds                                                                                       |  |
| Cable lengths             | Connection to sensor cable - 700mm<br>Connection to fused supply - 2m                            |  |