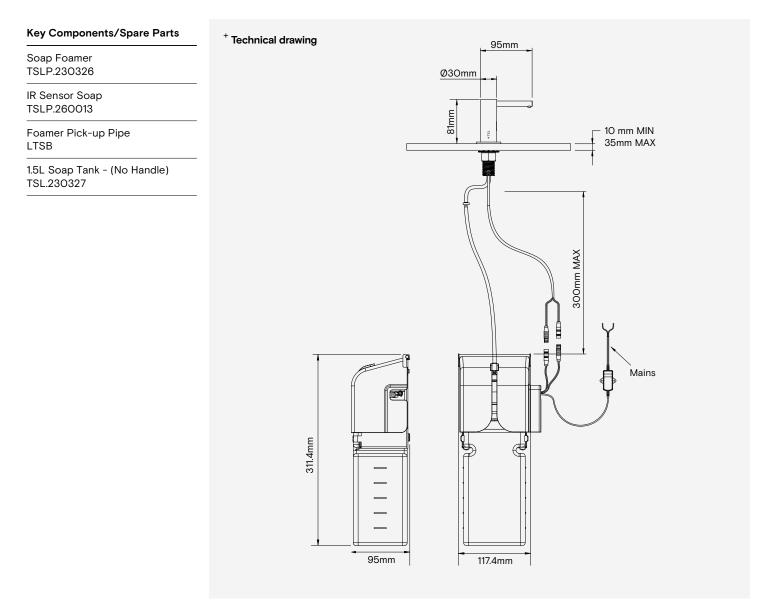

#### **Technical Data**

| Weight                    | 1Kg                                                                                              |  |
|---------------------------|--------------------------------------------------------------------------------------------------|--|
| Material                  | AISI 304 Stainless Steel                                                                         |  |
| Power supply              | 110V - 230V ac; 50/60Hz                                                                          |  |
| Output                    | 1000mA                                                                                           |  |
| Standby power             | O.1W                                                                                             |  |
| Standard discharge        | 1.Oml                                                                                            |  |
| Coating type              | PVD (colours only)                                                                               |  |
| Max hot water temperature | 60°C                                                                                             |  |
| Recommended soap type     | Foam soap - <10cPS viscosity. Not suitable for liquid soaps, alcohol gels or hand sanitisers     |  |
| Soap reservoir capacity   | 1 Litre (standard) 5 Litres (optional remote feed)                                               |  |
| Sensor range              | Preset 70mm (adjustable using separate controller if required) Max range 400mm<br>Min range 60mm |  |
| Sensor type               | Infrared                                                                                         |  |
| Response time (max)       | < 300ms                                                                                          |  |
| Security cut-off time     | 30 seconds                                                                                       |  |
| Cable lengths             | Connection to sensor cable - 700mm<br>Connection to fused supply - 2m                            |  |

## Installation requirments

| Countertop cut-out size      | ø 25mm                                                                                                                                                                                                      |  |
|------------------------------|-------------------------------------------------------------------------------------------------------------------------------------------------------------------------------------------------------------|--|
| Maximum countertop thickness | 50mm                                                                                                                                                                                                        |  |
| Access requirements          | Power supply units and pump units must be accessible for initial installation & commissioning for ongoing/routine maintenance.                                                                              |  |
| Power supply                 | Samp fused spur to be connected to IP68 transformer supplied; low voltage push fit connector to dispenser. It is not recommended that sensor-operated soap dispenser are connected to an occupancy circuit. |  |