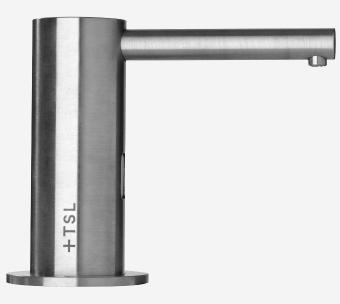

# **Sensor Deck Mounted Soap Dispenser**

TSL.420

The TSL.420 is a stainless steel deck mounted soap dispenser, available in a variety of coloured finishes, with a sleek minimalist design.

| Finish | Codes      | LRV* |
|--------|------------|------|
| Satin  | TSL.420.CS | 58   |
| Black  | TSL.420.BK | 3    |
| Brass  | TSL.420.BR | 40   |
| Copper | TSL.420.CP | 19   |
| Chrome | TSL.420.C  | 75   |
|        |            |      |

#### **Technical Data**

| Weight                    | 1Kg                                                                                              |  |
|---------------------------|--------------------------------------------------------------------------------------------------|--|
| Material                  | AISI 304 Stainless Steel                                                                         |  |
| Power supply              | 110V - 230V ac; 50/60Hz                                                                          |  |
| Output                    | 1000mA                                                                                           |  |
| Standby power             | O.1W                                                                                             |  |
| Standard discharge        | 1.Oml                                                                                            |  |
| Coating type              | PVD (colours only)                                                                               |  |
| Max hot water temperature | 60°C                                                                                             |  |
| Recommended soap type     | Foam soap - <10cPS viscosity. Not suitable for liquid soaps, alcohol gels or hand sanitisers     |  |
| Soap reservoir capacity   | 1 Litre (standard) 5 Litres (optional remote feed)                                               |  |
| Sensor range              | Preset 70mm (adjustable using separate controller if required) Max range 400mm<br>Min range 60mm |  |
| Sensor type               | Infrared                                                                                         |  |
| Response time (max)       | < 300ms                                                                                          |  |
| Security cut-off time     | 30 seconds                                                                                       |  |
| Cable lengths             | Connection to sensor cable - 700mm<br>Connection to fused supply - 2m                            |  |