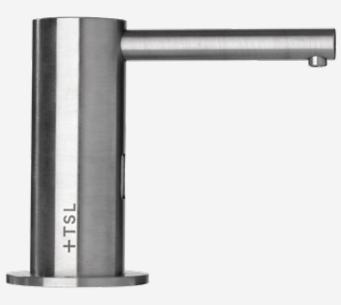

# Sensor Deck Mounted Soap Dispenser

TSL.420

The TSL.420 is a stainless steel deck mounted soap dispenser, available in a variety of coloured finishes, with a sleek minimalist design.

| Finish | Codes      | LRV* |
|--------|------------|------|
| Satin  | TSL.420.CS | 51   |
| Black  | TSL.420.BK | 3    |
| Brass  | TSL.420.BR | 40   |
| Copper | TSL.420.CP | 19   |
| Chrome | TSL.420.C  | 58   |
|        |            |      |

## Sensor Deck Mounted Soap Dispenser

Dispenser head assembly

Fixing nut

Anti rotation washer

O ring

Base collar

Soap reservoir

Soap supply pipe - 3 metres