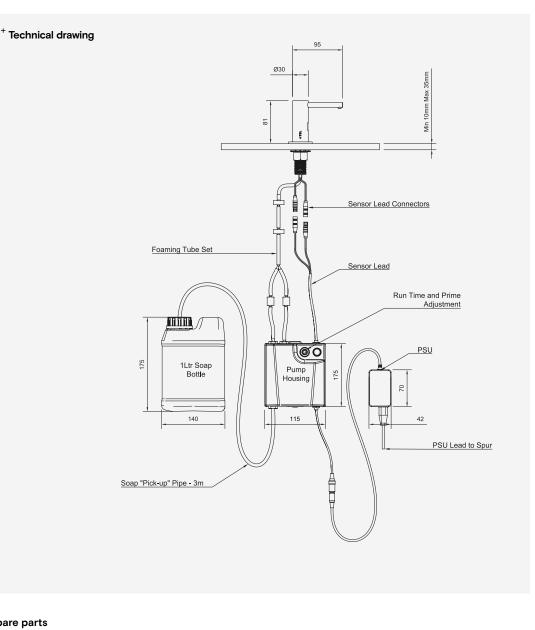

### **Technical Data**

| 1Kg                                                                                              |  |
|--------------------------------------------------------------------------------------------------|--|
| AISI 304 Stainless Steel                                                                         |  |
| 110V - 230V ac; 50/60Hz                                                                          |  |
| 1000mA                                                                                           |  |
| 0.1W                                                                                             |  |
| 1.Oml                                                                                            |  |
| PVD (colours only)                                                                               |  |
| 60°C                                                                                             |  |
| Foam soap - <10cPS viscosity. Not suitable for liquid soaps, alcohol gels or hand<br>sanitisers  |  |
| 1 Litre (standard) 5 Litres (optional remote feed)                                               |  |
| Preset 70mm (adjustable using separate controller if required) Max range 400mm<br>Min range 60mm |  |
| Infrared                                                                                         |  |
| < 300ms                                                                                          |  |
| 30 seconds                                                                                       |  |
| Connection to sensor cable - tbc<br>Connection to fused supply - tbc                             |  |
|                                                                                                  |  |

## Installation requirments

| Countertop cut-out size      | ø 25mm                                                                                                                                                                                                       |  |
|------------------------------|--------------------------------------------------------------------------------------------------------------------------------------------------------------------------------------------------------------|--|
| Maximum countertop thickness | 50mm                                                                                                                                                                                                         |  |
| Access requirements          | Power supply units and pump units must be accessible at for initial installation & commissioning for ongoing/routine maintenance.                                                                            |  |
| Washroom layout              | Soap pump and reservoir must be accessible for installation, commissioning and on going maintenance.                                                                                                         |  |
| Power supply                 | 3amp fused spur to be connected to IP68 transformer supplied; low voltage push fit connector to dispenser. It is not recommended that sensor-operated soap dispensers are connected to an occupancy circuit. |  |

## Sensor Deck Mounted Soap Dispenser

Dispenser head assembly

Fixing nut

Anti rotation washer

O ring

Base collar

Soap reservoir

Soap supply pipe - 3 metres

Power Supply Unit (PSU)

Soap foamer pump unit

Pump unit mounting bracket

Soap foaming chamber pipeset